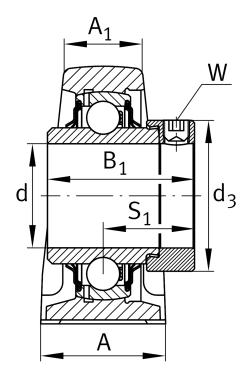

# **Additional information**

| SAO06          | Housing             |
|----------------|---------------------|
| GNE30-XL-KRR-B | Bearing designation |