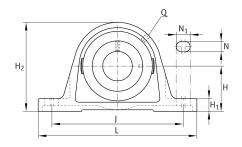

### **Main Dimensions & Performance Data**

| d              | 30 mm   | Bore diameter |
|----------------|---------|---------------|
| L              | 180 mm  | Length total  |
| H <sub>2</sub> | 95 mm   | Hight         |
|                | 1,86 kg | Weight        |

#### **Dimensions**

| Н              | 50 mm | Distance shaft axis           |
|----------------|-------|-------------------------------|
| А              | 50 mm | Width (base)                  |
| A <sub>1</sub> | 28 mm | Width (head)                  |
| H <sub>1</sub> | 18 mm | Heigth (base)                 |
| Q              | M6    | Connection thread lubrication |

## **Mounting dimensions**

| J              | 140 mm  | Distance fixing bore |
|----------------|---------|----------------------|
| N              | 17,5 mm | Width (slot)         |
| N <sub>1</sub> | 20,5 mm | Length (slot)        |