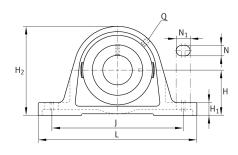

## Main Dimensions & Performance Data

| d                   | 50 mm   | Bore diameter                 |  |
|---------------------|---------|-------------------------------|--|
| L                   | 275 mm  | Length total                  |  |
| H <sub>2</sub>      | 143 mm  | Hight                         |  |
|                     | 5,97 kg | Weight                        |  |
| Dimensions          |         |                               |  |
| Н                   | 75 mm   | Distance shaft axis           |  |
| А                   | 75 mm   | Width (base)                  |  |
| A <sub>1</sub>      | 39 mm   | Width (head)                  |  |
| H <sub>1</sub>      | 27 mm   | Heigth (base)                 |  |
| Q                   | M6      | Connection thread lubrication |  |
| Mounting dimensions |         |                               |  |
| J                   | 212 mm  | Distance fixing bore          |  |
| Ν                   | 20 mm   | Width (slot)                  |  |

## Additional information

35 mm

N 1

| SAO10          | Housing             |
|----------------|---------------------|
| GNE50-XL-KRR-B | Bearing designation |

Length (slot)

The datasheet is only an overview of dimensions and basic load ratings of the selected product. Please always observe all further information and guidelines for this product. For further information you can use the contact form on our website.