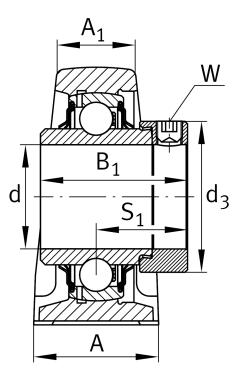

## Main Dimensions & Performance Data

| d                   | 50 mm   | Bore diameter                 |  |
|---------------------|---------|-------------------------------|--|
| L                   | 275 mm  | Length total                  |  |
| H <sub>2</sub>      | 143 mm  | Hight                         |  |
|                     | 5,97 kg | Weight                        |  |
| Dimensions          |         |                               |  |
| Н                   | 75 mm   | Distance shaft axis           |  |
| А                   | 75 mm   | Width (base)                  |  |
| A <sub>1</sub>      | 39 mm   | Width (head)                  |  |
| H <sub>1</sub>      | 27 mm   | Heigth (base)                 |  |
| Q                   | M6      | Connection thread lubrication |  |
| Mounting dimensions |         |                               |  |
| J                   | 212 mm  | Distance fixing bore          |  |
| Ν                   | 20 mm   | Width (slot)                  |  |

## Additional information

35 mm

N 1

| SAO10          | Housing             |
|----------------|---------------------|
| GNE50-XL-KRR-B | Bearing designation |

Length (slot)

The datasheet is only an overview of dimensions and basic load ratings of the selected product. Please always observe all further information and guidelines for this product. For further information you can use the contact form on our website.