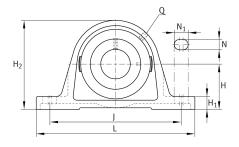

#### **Main Dimensions & Performance Data**

| d              | 60 mm   | Bore diameter |
|----------------|---------|---------------|
| L              | 330 mm  | Length total  |
| H <sub>2</sub> | 165 mm  | Hight         |
|                | 8,67 kg | Weight        |

#### **Dimensions**

| Н              | 85 mm | Distance shaft axis           |
|----------------|-------|-------------------------------|
| Α              | 85 mm | Width (base)                  |
| A <sub>1</sub> | 46 mm | Width (head)                  |
| H <sub>1</sub> | 32 mm | Heigth (base)                 |
| Q              | Rp1/8 | Connection thread lubrication |

# **Mounting dimensions**

| J              | 250 mm | Distance fixing bore |
|----------------|--------|----------------------|
| N              | 25 mm  | Width (slot)         |
| N <sub>1</sub> | 38 mm  | Length (slot)        |