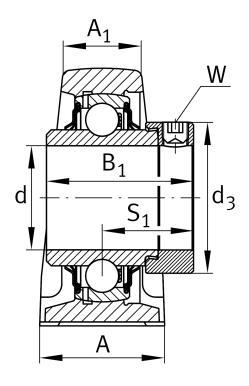

#### **Main Dimensions & Performance Data**

| d              | 60 mm   | Bore diameter |
|----------------|---------|---------------|
| L              | 330 mm  | Length total  |
| H <sub>2</sub> | 165 mm  | Hight         |
|                | 8,67 kg | Weight        |

#### **Dimensions**

| Н              | 85 mm | Distance shaft axis           |
|----------------|-------|-------------------------------|
| Α              | 85 mm | Width (base)                  |
| A <sub>1</sub> | 46 mm | Width (head)                  |
| H <sub>1</sub> | 32 mm | Heigth (base)                 |
| Q              | Rp1/8 | Connection thread lubrication |