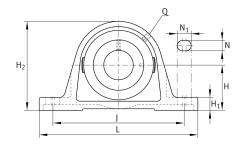

### **Main Dimensions & Performance Data**

| d              | 55 mm    | Bore diameter |
|----------------|----------|---------------|
| L              | 222 mm   | Length total  |
| H <sub>2</sub> | 124,5 mm | Hight         |
|                | 3,22 kg  | Weight        |

#### **Dimensions**

| Н              | 63,5 mm | Distance shaft axis           |
|----------------|---------|-------------------------------|
| А              | 60 mm   | Width (base)                  |
| A <sub>1</sub> | 35 mm   | Width (head)                  |
| H <sub>1</sub> | 22,5 mm | Heigth (base)                 |
| Q              | M6      | Connection thread lubrication |

### **Mounting dimensions**

| J              | 176 mm | Distance fixing bore |
|----------------|--------|----------------------|
| N              | 18 mm  | Width (slot)         |
| N <sub>1</sub> | 30 mm  | Length (slot)        |