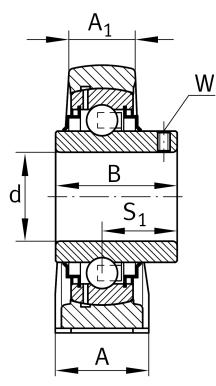

#### **Dimensions**

| Н              | 63,5 mm | Distance shaft axis           |
|----------------|---------|-------------------------------|
| А              | 60 mm   | Width (base)                  |
| A <sub>1</sub> | 35 mm   | Width (head)                  |
| H <sub>1</sub> | 22,5 mm | Heigth (base)                 |
| Q              | M6      | Connection thread lubrication |

## **Additional information**

| ASE11          | Housing             |
|----------------|---------------------|
| GYE55-XL-KRR-B | Bearing designation |