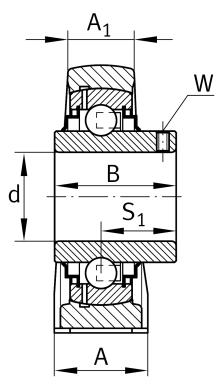

#### **Main Dimensions & Performance Data**

| d              | 60 mm   | Bore diameter |
|----------------|---------|---------------|
| L              | 240 mm  | Length total  |
| H <sub>2</sub> | 140 mm  | Hight         |
|                | 4,44 kg | Weight        |

#### **Dimensions**

| Н              | 69,9 mm | Distance shaft axis           |
|----------------|---------|-------------------------------|
| Α              | 60 mm   | Width (base)                  |
| A <sub>1</sub> | 42 mm   | Width (head)                  |
| H <sub>1</sub> | 25 mm   | Heigth (base)                 |
| Q              | Rp1/8   | Connection thread lubrication |