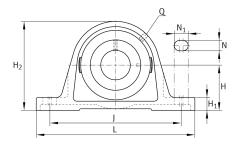

#### **Main Dimensions & Performance Data**

| d              | 60 mm   | Bore diameter |
|----------------|---------|---------------|
| L              | 240 mm  | Length total  |
| H <sub>2</sub> | 140 mm  | Hight         |
|                | 4,44 kg | Weight        |

#### **Dimensions**

| Н              | 69,9 mm | Distance shaft axis           |
|----------------|---------|-------------------------------|
| Α              | 60 mm   | Width (base)                  |
| A <sub>1</sub> | 42 mm   | Width (head)                  |
| H <sub>1</sub> | 25 mm   | Heigth (base)                 |
| Q              | Rp1/8   | Connection thread lubrication |

### **Mounting dimensions**

| J              | 190 mm | Distance fixing bore |
|----------------|--------|----------------------|
| N              | 18 mm  | Width (slot)         |
| N <sub>1</sub> | 28 mm  | Length (slot)        |