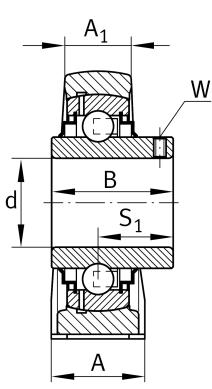

#### **Dimensions**

| Н              | 79,4 mm | Distance shaft axis           |
|----------------|---------|-------------------------------|
| Α              | 65 mm   | Width (base)                  |
| A <sub>1</sub> | 44 mm   | Width (head)                  |
| H <sub>1</sub> | 27,5 mm | Heigth (base)                 |
| Q              | Rp1/8   | Connection thread lubrication |

## **Additional information**

| ASE14          | Housing             |
|----------------|---------------------|
| GYE70-XL-KRR-B | Bearing designation |