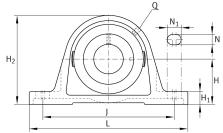

### **Main Dimensions & Performance Data**

| d              | 70 mm   | Bore diameter |
|----------------|---------|---------------|
| L              | 260 mm  | Length total  |
| H <sub>2</sub> | 156 mm  | Hight         |
|                | 5,93 kg | Weight        |

#### **Dimensions**

| Н              | 79,4 mm | Distance shaft axis           |
|----------------|---------|-------------------------------|
| Α              | 65 mm   | Width (base)                  |
| A <sub>1</sub> | 44 mm   | Width (head)                  |
| H <sub>1</sub> | 27,5 mm | Heigth (base)                 |
| Q              | Rp1/8   | Connection thread lubrication |

## **Mounting dimensions**

| J              | 202,5 mm | Distance fixing bore |
|----------------|----------|----------------------|
| N              | 22 mm    | Width (slot)         |
| N <sub>1</sub> | 28 mm    | Length (slot)        |