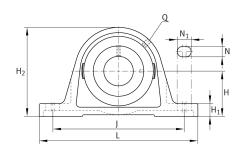

## Main Dimensions & Performance Data

| d                   | 75 mm   | Bore diameter                 |  |
|---------------------|---------|-------------------------------|--|
| L                   | 265 mm  | Length total                  |  |
| H <sub>2</sub>      | 164 mm  | Hight                         |  |
|                     | 6,5 kg  | Weight                        |  |
|                     |         |                               |  |
| Dimensions          |         |                               |  |
| Н                   | 82,5 mm | Distance shaft axis           |  |
| А                   | 66 mm   | Width (base)                  |  |
| A <sub>1</sub>      | 48 mm   | Width (head)                  |  |
| H <sub>1</sub>      | 27,5 mm | Heigth (base)                 |  |
| Q                   | M6      | Connection thread lubrication |  |
|                     |         |                               |  |
| Mounting dimensions |         |                               |  |
| J                   | 210 mm  | Distance fixing bore          |  |
|                     |         |                               |  |

## Additional information

N N<sub>1</sub> 22 mm

30 mm

| ASE15          | Housing             |
|----------------|---------------------|
| GYE75-XL-KRR-B | Bearing designation |

Width (slot)

Length (slot)

The datasheet is only an overview of dimensions and basic load ratings of the selected product. Please always observe all further information and guidelines for this product. For further information you can use the contact form on our website.