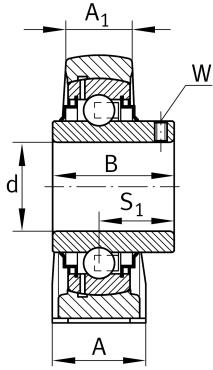

## Main Dimensions & Performance Data

| d                   | 75 mm   | Bore diameter                 |  |
|---------------------|---------|-------------------------------|--|
| L                   | 265 mm  | Length total                  |  |
| H <sub>2</sub>      | 164 mm  | Hight                         |  |
|                     | 6,5 kg  | Weight                        |  |
|                     |         |                               |  |
| Dimensions          |         |                               |  |
| Н                   | 82,5 mm | Distance shaft axis           |  |
| А                   | 66 mm   | Width (base)                  |  |
| A <sub>1</sub>      | 48 mm   | Width (head)                  |  |
| H <sub>1</sub>      | 27,5 mm | Heigth (base)                 |  |
| Q                   | M6      | Connection thread lubrication |  |
|                     |         |                               |  |
| Mounting dimensions |         |                               |  |
| J                   | 210 mm  | Distance fixing bore          |  |
|                     |         |                               |  |

## Additional information

N N<sub>1</sub> 22 mm

30 mm

| ASE15          | Housing             |
|----------------|---------------------|
| GYE75-XL-KRR-B | Bearing designation |

Width (slot)

Length (slot)

The datasheet is only an overview of dimensions and basic load ratings of the selected product. Please always observe all further information and guidelines for this product. For further information you can use the contact form on our website.