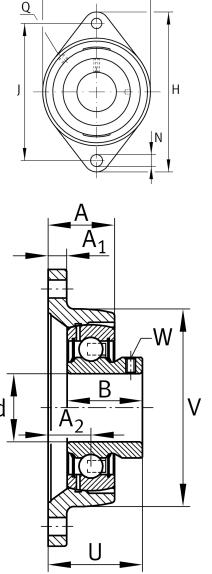

#### **Main Dimensions & Performance Data**

| d               | 20 mm    | Bore diameter                     |
|-----------------|----------|-----------------------------------|
| L               | 61 mm    | Flange width                      |
| Н               | 112 mm   | Height flange                     |
| U               | 37 mm    | Total height unit                 |
| C <sub>r</sub>  | 13.600 N | Basic dynamic load rating, radial |
| C <sub>0r</sub> | 6.600 N  | Basic static load rating, radial  |
| C ur            | 345 N    | Fatigue load limit, radial        |
|                 | 0,454 kg | Weight                            |

#### **Dimensions**

| Α              | 28 mm | Height housing                |
|----------------|-------|-------------------------------|
| A <sub>1</sub> | 10 mm | Thickness of flange           |
| A <sub>2</sub> | 19 mm | Distance raceway              |
| В              | 25 mm | Width                         |
| V              | 61 mm | Shoulder diameter housing     |
| Q              | M6    | Connection thread lubrication |

### **Mounting dimensions**

| J | 90 mm   | Distance fixing bore     |
|---|---------|--------------------------|
| N | 11.5 mm | Fixing bore              |
| n | 2       | Number of screwing holes |