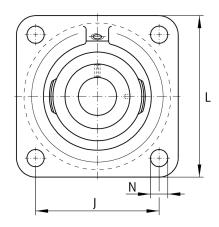

# Mounting dimensions

| J | 143 mm | Distance fixing bore     |
|---|--------|--------------------------|
| N | 18 mm  | Fixing bore              |
| n | 4      | Number of screwing holes |