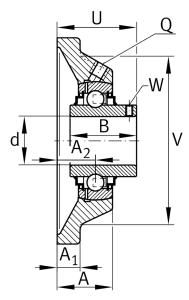

#### **Main Dimensions & Performance Data**

| d               | 60 mm    | Bore diameter                     |
|-----------------|----------|-----------------------------------|
| L               | 175 mm   | Flange width                      |
| U               | 73,7 mm  | Total height unit                 |
| C <sub>r</sub>  | 56.000 N | Basic dynamic load rating, radial |
| C <sub>0r</sub> | 36.000 N | Basic static load rating, radial  |
| C ur            | 1.870 N  | Fatigue load limit, radial        |
|                 | 3,89 kg  | Weight                            |

### **Dimensions**

| A              | 47,5 mm | Height housing                |
|----------------|---------|-------------------------------|
| A <sub>1</sub> | 16 mm   | Thickness of flange           |
| A <sub>2</sub> | 34 mm   | Distance raceway              |
| В              | 65,1 mm | Width                         |
| V              | 150 mm  | Shoulder diameter housing     |
| Q              | Rp1/8   | Connection thread lubrication |