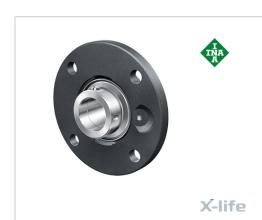

## Flanged housing unit

Schaeffler ID: 0009504160000

referred product

Housing units RMEY, four-bolt flanged housing units, cast iron, centring spigot, grub screws in inner ring, R seals