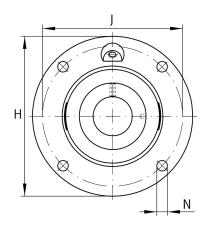

## **Mounting dimensions**

| J | 177 mm | Pitch circle diameter (holes) |
|---|--------|-------------------------------|
| N | 18 mm  | Fixing bore                   |
| Z | 150 mm | Diameter spigot               |
|   | h8     | Diameter spigot clearance     |
| n | 4      | Number of screwing holes      |