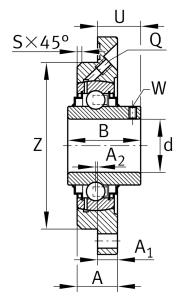

#### **Main Dimensions & Performance Data**

| d               | 70 mm    | Bore diameter                     |
|-----------------|----------|-----------------------------------|
| Н               | 215 mm   | Height flange                     |
| U               | 44,4 mm  | Total height unit                 |
| C <sub>r</sub>  | 66.000 N | Basic dynamic load rating, radial |
| C <sub>0r</sub> | 44.000 N | Basic static load rating, radial  |
| C <sub>ur</sub> | 2.300 N  | Fatigue load limit, radial        |
|                 | 4,85 kg  | Weight                            |

### **Dimensions**

| А              | 32 mm   | Height housing                |
|----------------|---------|-------------------------------|
| A <sub>1</sub> | 18 mm   | Thickness of flange           |
| В              | 74,6 mm | Width                         |
| S              | 6 mm    | Chamfer width                 |
| Q              | Rp1/8   | Connection thread lubrication |