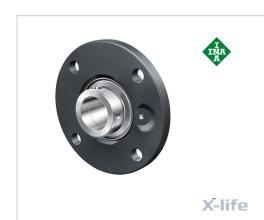

## Flanged housing unit

Schaeffler ID: 0009504590000

referred product

Housing units RMEY, four-bolt flanged housing units, cast iron, centring spigot, grub screws in inner ring, R seals