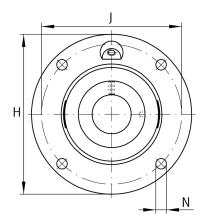

## **Mounting dimensions**

| J | 150 mm | Pitch circle diameter (holes) |
|---|--------|-------------------------------|
| Ν | 18 mm  | Fixing bore                   |
| Z | 125 mm | Diameter spigot               |
|   | h8     | Diameter spigot clearance     |
| n | 4      | Number of screwing holes      |