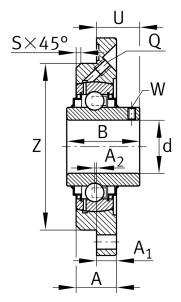

#### **Main Dimensions & Performance Data**

| d               | 55 mm    | Bore diameter                     |
|-----------------|----------|-----------------------------------|
| Н               | 185 mm   | Height flange                     |
| U               | 33,4 mm  | Total height unit                 |
| C <sub>r</sub>  | 46.000 N | Basic dynamic load rating, radial |
| C <sub>0r</sub> | 29.000 N | Basic static load rating, radial  |
| C ur            | 1.520 N  | Fatigue load limit, radial        |
|                 | 3,26 kg  | Weight                            |

### **Dimensions**

| А              | 27,5 mm | Height housing                |
|----------------|---------|-------------------------------|
| A <sub>1</sub> | 15 mm   | Thickness of flange           |
| В              | 55,6 mm | Width                         |
| S              | 3 mm    | Chamfer width                 |
| Q              | M6      | Connection thread lubrication |