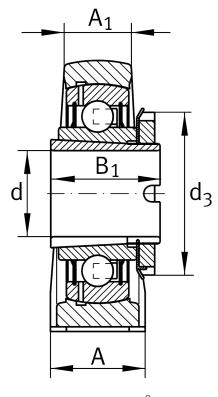

### **Main Dimensions & Performance Data**

| d              | 20 mm   | Bore diameter |
|----------------|---------|---------------|
| L              | 130 mm  | Length total  |
| H <sub>2</sub> | 64 mm   | Hight         |
|                | 0,58 kg | Weight        |

#### **Dimensions**

| Н              | 33,3 mm | Distance shaft axis           |
|----------------|---------|-------------------------------|
| А              | 32 mm   | Width (base)                  |
| A <sub>1</sub> | 19 mm   | Width (head)                  |
| H <sub>1</sub> | 14,5 mm | Heigth (base)                 |
| Q              | Rp1/8   | Connection thread lubrication |