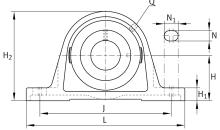

### **Main Dimensions & Performance Data**

| d              | 20 mm   | Bore diameter |
|----------------|---------|---------------|
| L              | 130 mm  | Length total  |
| H <sub>2</sub> | 64 mm   | Hight         |
|                | 0,58 kg | Weight        |

#### **Dimensions**

| Н              | 33,3 mm | Distance shaft axis           |
|----------------|---------|-------------------------------|
| А              | 32 mm   | Width (base)                  |
| A <sub>1</sub> | 19 mm   | Width (head)                  |
| H <sub>1</sub> | 14,5 mm | Heigth (base)                 |
| Q              | Rp1/8   | Connection thread lubrication |

## **Mounting dimensions**

| J              | 97,5 mm | Distance fixing bore |
|----------------|---------|----------------------|
| N              | 11 mm   | Width (slot)         |
| N <sub>1</sub> | 19 mm   | Length (slot)        |