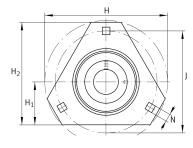

## Main Dimensions & Performance Data

| d                 | 35 mm    | Bore diameter                     |
|-------------------|----------|-----------------------------------|
| H <sub>2</sub>    | 105,6 mm | Height flange                     |
| Н                 | 122 mm   | Height flange                     |
| Н                 | 122 mm   | Flange width                      |
| U                 | 31,9 mm  | Total height unit                 |
| C <sub>r</sub>    | 25.500 N | Basic dynamic load rating, radial |
| C <sub>0r</sub>   | 15.300 N | Basic static load rating, radial  |
| C <sub>ur</sub>   | 650 N    | Fatigue load limit, radial        |
| C <sub>0r G</sub> | 6.400 N  | Load carrying capacity (housing)  |
| C g               | 6.400 N  | Load carrying capacity (housing)  |
|                   | 0,63 kg  | Weight                            |
|                   |          |                                   |
| Dimensions        |          |                                   |
| А                 | 9,5 mm   | Height housing                    |
| H <sub>1</sub>    | 44,5 mm  | Distance shaft axis               |
| S                 | 2,5 mm   | Thickness of flange               |

#### Mounting dimensions

81 mm

| J | 100 mm  | Distance fixing bore          |
|---|---------|-------------------------------|
| J | 100 mm  | Pitch circle diameter (holes) |
| Ν | 10,5 mm | Fixing square                 |
| n | 3       | Number of screwing holes      |

Shoulder diameter housing