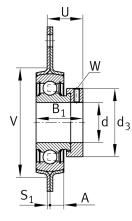

## Main Dimensions & Performance Data

| d                 | 35 mm    | Bore diameter                     |
|-------------------|----------|-----------------------------------|
| H <sub>2</sub>    | 105,6 mm | Height flange                     |
| Н                 | 122 mm   | Height flange                     |
| Н                 | 122 mm   | Flange width                      |
| U                 | 31,9 mm  | Total height unit                 |
| C <sub>r</sub>    | 25.500 N | Basic dynamic load rating, radial |
| C <sub>0r</sub>   | 15.300 N | Basic static load rating, radial  |
| C <sub>ur</sub>   | 650 N    | Fatigue load limit, radial        |
| C <sub>0r G</sub> | 6.400 N  | Load carrying capacity (housing)  |
| C g               | 6.400 N  | Load carrying capacity (housing)  |
|                   | 0,63 kg  | Weight                            |
|                   |          |                                   |
| Dimensions        |          |                                   |
| А                 | 9,5 mm   | Height housing                    |
| H <sub>1</sub>    | 44,5 mm  | Distance shaft axis               |
| S                 | 2,5 mm   | Thickness of flange               |

#### Mounting dimensions

81 mm

| J | 100 mm  | Distance fixing bore          |
|---|---------|-------------------------------|
| J | 100 mm  | Pitch circle diameter (holes) |
| Ν | 10,5 mm | Fixing square                 |
| n | 3       | Number of screwing holes      |