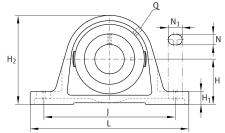

### **Main Dimensions & Performance Data**

| d              | 80 mm   | Bore diameter |
|----------------|---------|---------------|
| L              | 290 mm  | Length total  |
| H <sub>2</sub> | 175 mm  | Hight         |
|                | 8,41 kg | Weight        |

#### **Dimensions**

| Н              | 89 mm | Distance shaft axis           |  |
|----------------|-------|-------------------------------|--|
| Α              | 78 mm | Width (base)                  |  |
| A <sub>1</sub> | 55 mm | Width (head)                  |  |
| H <sub>1</sub> | 30 mm | Heigth (base)                 |  |
| Q              | Rp1/8 | Connection thread lubrication |  |

## **Mounting dimensions**

|   | J              | 232 mm | Distance fixing bore |
|---|----------------|--------|----------------------|
| 1 | N              | 26 mm  | Width (slot)         |
| 1 | N <sub>1</sub> | 35 mm  | Length (slot)        |