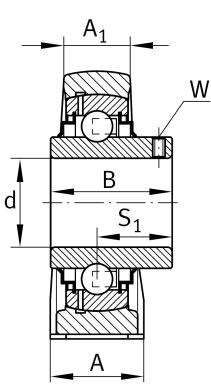

#### **Dimensions**

| Н              | 89 mm | Distance shaft axis           |  |
|----------------|-------|-------------------------------|--|
| Α              | 78 mm | Width (base)                  |  |
| A <sub>1</sub> | 55 mm | Width (head)                  |  |
| H <sub>1</sub> | 30 mm | Heigth (base)                 |  |
| Q              | Rp1/8 | Connection thread lubrication |  |

## **Additional information**

| ASE16          | Housing             |
|----------------|---------------------|
| GYE80-XL-KRR-B | Bearing designation |