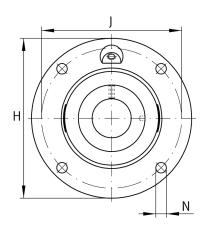

### Main Dimensions & Performance Data

| d               | 80 mm    | Bore diameter                     |
|-----------------|----------|-----------------------------------|
| Н               | 220 mm   | Height flange                     |
| U               | 51,3 mm  | Total height unit                 |
| C r             | 76.000 N | Basic dynamic load rating, radial |
| C <sub>0r</sub> | 54.000 N | Basic static load rating, radial  |
| C <sub>ur</sub> | 2.700 N  | Fatigue load limit, radial        |
|                 | 5,28 kg  | Weight                            |

#### **Mounting dimensions**

| J | 184 mm | Pitch circle diameter (holes) |
|---|--------|-------------------------------|
| Ν | 18 mm  | Fixing bore                   |
| Z | 160 mm | Diameter spigot               |
|   | h8     | Diameter spigot clearance     |
| n | 4      | Number of screwing holes      |