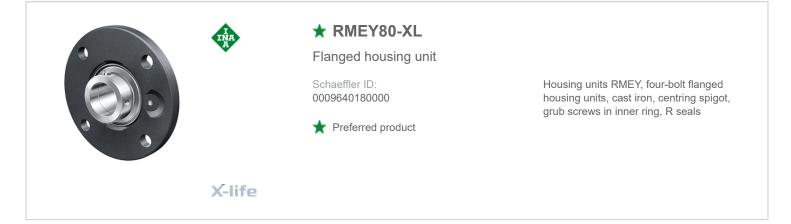

# SCHAEFFLER



### Technical information





### Main Dimensions & Performance Data

| d               | 80 mm    | Bore diameter                     |
|-----------------|----------|-----------------------------------|
| Н               | 220 mm   | Height flange                     |
| U               | 51,3 mm  | Total height unit                 |
| C r             | 76.000 N | Basic dynamic load rating, radial |
| C <sub>0r</sub> | 54.000 N | Basic static load rating, radial  |
| C <sub>ur</sub> | 2.700 N  | Fatigue load limit, radial        |
|                 | 5,28 kg  | Weight                            |

#### Dimensions

| A              | 31 mm   | Height housing                |
|----------------|---------|-------------------------------|
| A <sub>1</sub> | 18 mm   | Thickness of flange