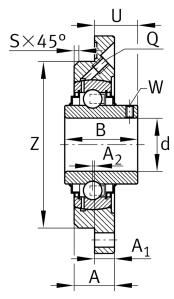

### Main Dimensions & Performance Data

| d               | 80 mm    | Bore diameter                     |
|-----------------|----------|-----------------------------------|
| Н               | 220 mm   | Height flange                     |
| U               | 51,3 mm  | Total height unit                 |
| C r             | 76.000 N | Basic dynamic load rating, radial |
| C <sub>0r</sub> | 54.000 N | Basic static load rating, radial  |
| C <sub>ur</sub> | 2.700 N  | Fatigue load limit, radial        |
|                 | 5,28 kg  | Weight                            |

#### Dimensions

| A              | 31 mm   | Height housing                |
|----------------|---------|-------------------------------|
| A <sub>1</sub> | 18 mm   | Thickness of flange           |
| A <sub>2</sub> | -2 mm   | Distance raceway              |
| В              | 82,6 mm | Width                         |
| S              | 6 mm    | Chamfer width                 |
| Q              | M6      | Connection thread lubrication |