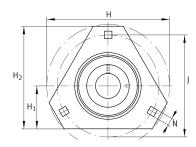

## Dimensions

| А              | 9,5 mm  | Height housing            |
|----------------|---------|---------------------------|
| H <sub>1</sub> | 44,5 mm | Distance shaft axis       |
| S              | 2,5 mm  | Thickness of flange       |
| V              | 81 mm   | Shoulder diameter housing |

### **Mounting dimensions**

| J | 100 mm  | Distance fixing bore          |
|---|---------|-------------------------------|
| J | 100 mm  | Pitch circle diameter (holes) |
| N | 10,5 mm | Fixing square                 |
| n | 3       | Number of screwing holes      |