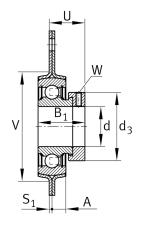

#### **Main Dimensions & Performance Data**

| d                 | 35 mm    | Bore diameter                     |
|-------------------|----------|-----------------------------------|
| H <sub>2</sub>    | 105,6 mm | Height flange                     |
| Н                 | 122 mm   | Height flange                     |
| Н                 | 122 mm   | Flange width                      |
| U                 | 28 mm    | Total height unit                 |
| C <sub>r</sub>    | 25.500 N | Basic dynamic load rating, radial |
| C <sub>0r</sub>   | 15.300 N | Basic static load rating, radial  |
| C <sub>0r G</sub> | 6.400 N  | Load carrying capacity (housing)  |
| C g               | 6.400 N  | Load carrying capacity (housing)  |
|                   | 0,63 kg  | Weight                            |

## Dimensions

| А              | 9,5 mm  | Height housing            |
|----------------|---------|---------------------------|
| H <sub>1</sub> | 44,5 mm | Distance shaft axis       |
| S              | 2,5 mm  | Thickness of flange       |
| V              | 81 mm   | Shoulder diameter housing |