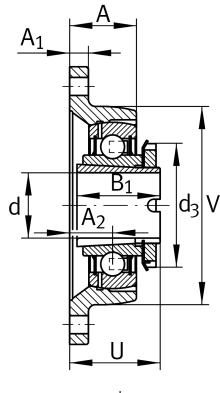

#### **Main Dimensions & Performance Data**

| d               | 30 mm    | Bore diameter                     |
|-----------------|----------|-----------------------------------|
| L               | 80 mm    | Flange width                      |
| Н               | 142 mm   | Height flange                     |
| U               | 44 mm    | Total height unit                 |
| C <sub>r</sub>  | 20.100 N | Basic dynamic load rating, radial |
| C <sub>0r</sub> | 11.600 N | Basic static load rating, radial  |
| C <sub>ur</sub> | 600 N    | Fatigue load limit, radial        |
|                 | 0,8 kg   | Weight                            |
|                 |          |                                   |

#### **Dimensions**

| А              | 29 mm | Height housing                            |
|----------------|-------|-------------------------------------------|
| A <sub>1</sub> | 12 mm | Thickness of flange                       |
| A <sub>2</sub> | 20 mm | Distance raceway                          |
| V              | 80 mm | Shoulder diameter housing                 |
| Q              | M6    | Connection thread lubrication             |
| d <sub>3</sub> | 45 mm | Outside diameter eccentric locking collar |