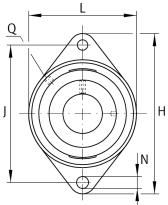

#### **Main Dimensions & Performance Data**

| d               | 30 mm    | Bore diameter                     |
|-----------------|----------|-----------------------------------|
| L               | 80 mm    | Flange width                      |
| Н               | 142 mm   | Height flange                     |
| U               | 44 mm    | Total height unit                 |
| C <sub>r</sub>  | 20.100 N | Basic dynamic load rating, radial |
| C <sub>0r</sub> | 11.600 N | Basic static load rating, radial  |
| C <sub>ur</sub> | 600 N    | Fatigue load limit, radial        |
|                 | 0,8 kg   | Weight                            |
|                 |          |                                   |

## **Mounting dimensions**

| J | 116,5 mm | Distance fixing bore     |
|---|----------|--------------------------|
| N | 11.5 mm  | Fixing bore              |
| n | 2        | Number of screwing holes |