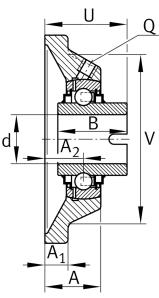

#### **Main Dimensions & Performance Data**

| d               | 50 mm    | Bore diameter                     |
|-----------------|----------|-----------------------------------|
| L               | 143 mm   | Flange width                      |
| U               | 58,2 mm  | Total height unit                 |
| C <sub>r</sub>  | 37.500 N | Basic dynamic load rating, radial |
| C <sub>Or</sub> | 23.200 N | Basic static load rating, radial  |
| C ur            | 1.210 N  | Fatigue load limit, radial        |
|                 | 2,44 kg  | Weight                            |

#### **Dimensions**

| A              | 41 mm  | Height housing                |
|----------------|--------|-------------------------------|
| A <sub>1</sub> | 13 mm  | Thickness of flange           |
| A <sub>2</sub> | 28 mm  | Distance raceway              |
| V              | 119 mm | Shoulder diameter housing     |
| Q              | M6     | Connection thread lubrication |