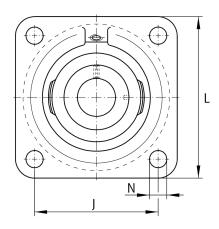

## **Mounting dimensions**

| J | 111 mm | Distance fixing bore     |
|---|--------|--------------------------|
| N | 18 mm  | Fixing bore              |
| n | 4      | Number of screwing holes |