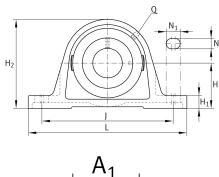

## Main Dimensions & Performance Data

| d                   | 15 mm   | Bore diameter                 |  |
|---------------------|---------|-------------------------------|--|
| L                   | 125 mm  | Length total                  |  |
| H <sub>2</sub>      | 57 mm   | Hight                         |  |
|                     | 0,42 kg | Weight                        |  |
| Dimensions          |         |                               |  |
| Н                   | 30,2 mm | Distance shaft axis           |  |
| А                   | 30 mm   | Width (base)                  |  |
| A <sub>1</sub>      | 18 mm   | Width (head)                  |  |
| H <sub>1</sub>      | 10 mm   | Heigth (base)                 |  |
| Q                   | M6      | Connection thread lubrication |  |
| Mounting dimensions |         |                               |  |
| J                   | 95 mm   | Distance fixing bore          |  |
| Ν                   | 11 mm   | Width (slot)                  |  |