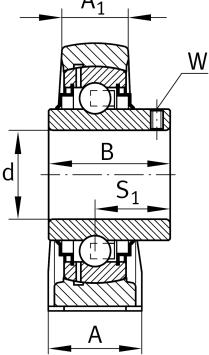

## Additional information

19 mm

N 1

| ASE03          | Housing             |
|----------------|---------------------|
| GYE15-XL-KRR-B | Bearing designation |

Length (slot)