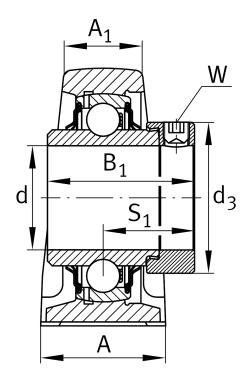

### **Main Dimensions & Performance Data**

| d              | 25 mm   | Bore diameter |
|----------------|---------|---------------|
| L              | 130 mm  | Length total  |
| H <sub>2</sub> | 70 mm   | Hight         |
|                | 0,75 kg | Weight        |

#### **Dimensions**

| Н              | 36,5 mm | Distance shaft axis           |
|----------------|---------|-------------------------------|
| А              | 36 mm   | Width (base)                  |
| A <sub>1</sub> | 21 mm   | Width (head)                  |
| H <sub>1</sub> | 14,5 mm | Heigth (base)                 |
| Q              | M6      | Connection thread lubrication |

## **Mounting dimensions**

| J              | 102,5 mm | Distance fixing bore |
|----------------|----------|----------------------|
| N              | 11 mm    | Width (slot)         |
| N <sub>1</sub> | 19 mm    | Length (slot)        |