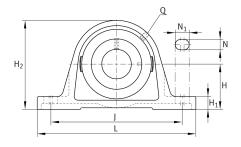

### **Main Dimensions & Performance Data**

| d              | 25 mm   | Bore diameter |
|----------------|---------|---------------|
| L              | 130 mm  | Length total  |
| H <sub>2</sub> | 70 mm   | Hight         |
|                | 0,75 kg | Weight        |

#### **Dimensions**

| Н              | 36,5 mm | Distance shaft axis           |
|----------------|---------|-------------------------------|
| А              | 36 mm   | Width (base)                  |
| A <sub>1</sub> | 21 mm   | Width (head)                  |
| H <sub>1</sub> | 14,5 mm | Heigth (base)                 |
| Q              | M6      | Connection thread lubrication |

## **Mounting dimensions**

| J              | 102,5 mm | Distance fixing bore |
|----------------|----------|----------------------|
| N              | 11 mm    | Width (slot)         |
| N <sub>1</sub> | 19 mm    | Length (slot)        |