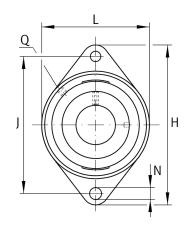

### Main Dimensions & Performance Data

| d               | 25 mm    | Bore diameter                     |
|-----------------|----------|-----------------------------------|
| L               | 70 mm    | Flange width                      |
| Н               | 124 mm   | Height flange                     |
| U               | 46 mm    | Total height unit                 |
| C <sub>r</sub>  | 14.900 N | Basic dynamic load rating, radial |
| C <sub>0r</sub> | 7.800 N  | Basic static load rating, radial  |
| C <sub>ur</sub> | 410 N    | Fatigue load limit, radial        |
|                 | 0,63 kg  | Weight                            |
| Dimensions      |          |                                   |
|                 |          |                                   |
| A               | 26,5 mm  | Height housing                    |
| A <sub>1</sub>  | 11 mm    | Thickness of flange               |
| A <sub>2</sub>  | 19 mm    | Distance raceway                  |
| V               | 70 mm    | Shoulder diameter housing         |

#### **Mounting dimensions**

M6

37,5 mm

Q

d 3

| J | 99 mm   | Distance fixing bore     |
|---|---------|--------------------------|
| Ν | 11.5 mm | Fixing bore              |
| n | 2       | Number of screwing holes |