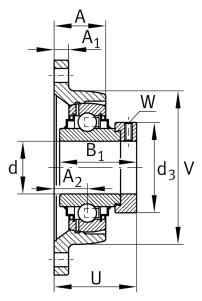

### Main Dimensions & Performance Data

| d               | 25 mm    | Bore diameter                     |
|-----------------|----------|-----------------------------------|
| L               | 70 mm    | Flange width                      |
| Н               | 124 mm   | Height flange                     |
| U               | 46 mm    | Total height unit                 |
| C <sub>r</sub>  | 14.900 N | Basic dynamic load rating, radial |
| C <sub>0r</sub> | 7.800 N  | Basic static load rating, radial  |
| C <sub>ur</sub> | 410 N    | Fatigue load limit, radial        |
|                 | 0,63 kg  | Weight                            |
| Dimensions      |          |                                   |
|                 |          |                                   |
| A               | 26,5 mm  | Height housing                    |
| A <sub>1</sub>  | 11 mm    | Thickness of flange               |
| A <sub>2</sub>  | 19 mm    | Distance raceway                  |
| V               | 70 mm    | Shoulder diameter housing         |

Connection thread lubrication

Outside diameter eccentric locking collar