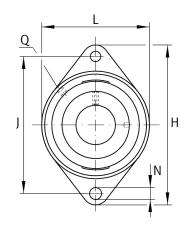

#### Main Dimensions & Performance Data

| d                                          | 30 mm                   | Bore diameter                                                        |
|--------------------------------------------|-------------------------|----------------------------------------------------------------------|
| L                                          | 80 mm                   | Flange width                                                         |
| Н                                          | 142 mm                  | Height flange                                                        |
| U                                          | 50,2 mm                 | Total height unit                                                    |
| C <sub>r</sub>                             | 20.700 N                | Basic dynamic load rating, radial                                    |
| C <sub>0r</sub>                            | 11.300 N                | Basic static load rating, radial                                     |
| C <sub>ur</sub>                            | 590 N                   | Fatigue load limit, radial                                           |
|                                            | 0,9 kg                  | Weight                                                               |
|                                            |                         |                                                                      |
|                                            |                         |                                                                      |
| Dimensions                                 |                         |                                                                      |
| <b>Dimensions</b>                          | 29 mm                   | Height housing                                                       |
|                                            | 29 mm<br>12 mm          | Height housing<br>Thickness of flange                                |
| A                                          |                         |                                                                      |
| A<br>A <sub>1</sub>                        | 12 mm                   | Thickness of flange                                                  |
| A<br>A <sub>1</sub><br>A <sub>2</sub>      | 12 mm<br>20 mm          | Thickness of flange<br>Distance raceway                              |
| A<br>A <sub>1</sub><br>A <sub>2</sub><br>V | 12 mm<br>20 mm<br>80 mm | Thickness of flange<br>Distance raceway<br>Shoulder diameter housing |

## Mounting dimensions

| J | 116,5 mm | Distance fixing bore     |
|---|----------|--------------------------|
| Ν | 11.5 mm  | Fixing bore              |
| n | 2        | Number of screwing holes |