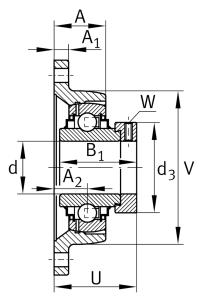

#### Main Dimensions & Performance Data

| d                                          | 30 mm                   | Bore diameter                                                        |
|--------------------------------------------|-------------------------|----------------------------------------------------------------------|
| L                                          | 80 mm                   | Flange width                                                         |
| Н                                          | 142 mm                  | Height flange                                                        |
| U                                          | 50,2 mm                 | Total height unit                                                    |
| C <sub>r</sub>                             | 20.700 N                | Basic dynamic load rating, radial                                    |
| C <sub>0r</sub>                            | 11.300 N                | Basic static load rating, radial                                     |
| C <sub>ur</sub>                            | 590 N                   | Fatigue load limit, radial                                           |
|                                            | 0,9 kg                  | Weight                                                               |
|                                            |                         |                                                                      |
|                                            |                         |                                                                      |
| Dimensions                                 |                         |                                                                      |
| <b>Dimensions</b>                          | 29 mm                   | Height housing                                                       |
|                                            | 29 mm<br>12 mm          | Height housing<br>Thickness of flange                                |
| A                                          |                         |                                                                      |
| A<br>A <sub>1</sub>                        | 12 mm                   | Thickness of flange                                                  |
| A<br>A <sub>1</sub><br>A <sub>2</sub>      | 12 mm<br>20 mm          | Thickness of flange<br>Distance raceway                              |
| A<br>A <sub>1</sub><br>A <sub>2</sub><br>V | 12 mm<br>20 mm<br>80 mm | Thickness of flange<br>Distance raceway<br>Shoulder diameter housing |