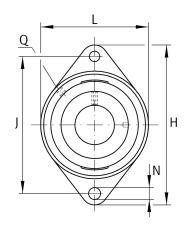

## Main Dimensions & Performance Data

| d               | 35 mm    | Bore diameter                     |
|-----------------|----------|-----------------------------------|
| L               | 92 mm    | Flange width                      |
| Н               | 155 mm   | Height flange                     |
| U               | 53,5 mm  | Total height unit                 |
| C <sub>r</sub>  | 25.500 N | Basic dynamic load rating, radial |
| C <sub>0r</sub> | 15.300 N | Basic static load rating, radial  |
| C <sub>ur</sub> | 800 N    | Fatigue load limit, radial        |
|                 | 1,21 kg  | Weight                            |
|                 |          |                                   |
| Dimensions      |          |                                   |

#### **Mounting dimensions**

| J | 130 mm | Distance fixing bore     |
|---|--------|--------------------------|
| Ν | 14 mm  | Fixing bore              |
| n | 2      | Number of screwing holes |