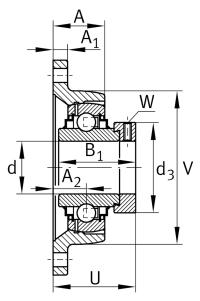

## Main Dimensions & Performance Data

| d               | 35 mm    | Bore diameter                     |
|-----------------|----------|-----------------------------------|
| L               | 92 mm    | Flange width                      |
| Н               | 155 mm   | Height flange                     |
| U               | 53,5 mm  | Total height unit                 |
| C <sub>r</sub>  | 25.500 N | Basic dynamic load rating, radial |
| C <sub>0r</sub> | 15.300 N | Basic static load rating, radial  |
| C <sub>ur</sub> | 800 N    | Fatigue load limit, radial        |
|                 | 1,21 kg  | Weight                            |
|                 |          |                                   |
| Dimensions      |          |                                   |

| А              | 30,5 mm | Height housing                            |
|----------------|---------|-------------------------------------------|
| A <sub>1</sub> | 12,5 mm | Thickness of flange                       |
| A <sub>2</sub> | 21 mm   | Distance raceway                          |
| V              | 92 mm   | Shoulder diameter housing                 |
| Q              | M6      | Connection thread lubrication             |
| d <sub>3</sub> | 55 mm   | Outside diameter eccentric locking collar |