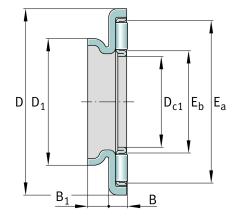

#### Main Dimensions & Performance Data

| D <sub>c1</sub> | 20 mm        | Bore diameter cage                |
|-----------------|--------------|-----------------------------------|
| D               | 38 mm        | Outside diameter bearing washer   |
| В               | 3,2 mm       | Height bearing                    |
| B <sub>1</sub>  | 3,5 mm       | Height centering collar           |
| D <sub>1</sub>  | 26 mm        | Outside diameter centering collar |
| E a             | 34 mm        | Raceway dimension                 |
| E <sub>b</sub>  | 22 mm        | Raceway dimension                 |
| С               | 13.100 N     | Basic dynamic load rating, axial  |
| C <sub>0a</sub> | 46.500 N     | Basic static load rating, axial   |
| c <sub>ua</sub> | 4.800 N      | Fatigue load limit, axial         |
| n <sub>G</sub>  | 10.500 1/min | Limiting speed                    |
| n <sub>ər</sub> | 5.300 1/min  | Reference speed                   |
|                 | 15,15 g      | Weight                            |