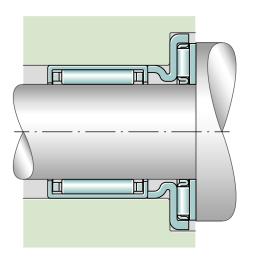

## ★ AXW20

Axial needle roller bearing

Schaeffler ID: 0001134330000

★ Preferred product

Axial needle roller bearings, single direction, AXK with axial bearing washer