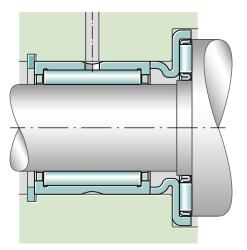

## ★ AXW20

Axial needle roller bearing

Schaeffler ID: 0001134330000

★ Preferred product

Axial needle roller bearings, single direction, AXK with axial bearing washer