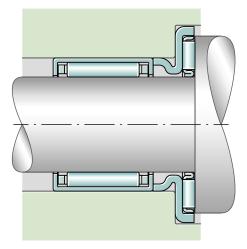

## ★ AXW20

Axial needle roller bearing

Schaeffler ID: 0001134330000

★ Preferred product

Axial needle roller bearings, single direction, AXK with axial bearing washer