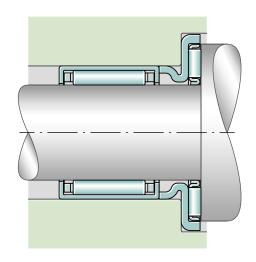

# Axial needle roller bearing

Schaeffler ID: 0001615940000

referred product

Axial needle roller bearings, single direction, AXK with axial bearing washer