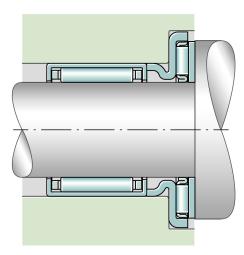

# Axial needle roller bearing

Schaeffler ID: 0001615940000

referred product

Axial needle roller bearings, single direction, AXK with axial bearing washer