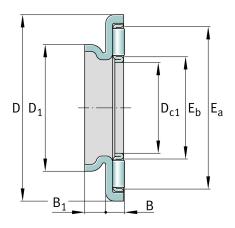

### **Main Dimensions & Performance Data**

| D <sub>c1</sub> | 12 mm        | Bore diameter cage                |
|-----------------|--------------|-----------------------------------|
| D               | 29 mm        | Outside diameter bearing washer   |
| В               | 3,2 mm       | Height bearing                    |
| B <sub>1</sub>  | 3 mm         | Height centering collar           |
| D <sub>1</sub>  | 16 mm        | Outside diameter centering collar |
| E <sub>a</sub>  | 25 mm        | Raceway dimension                 |
| E <sub>b</sub>  | 14 mm        | Raceway dimension                 |
| С               | 9.900 N      | Basic dynamic load rating, axial  |
| C <sub>0a</sub> | 29.000 N     | Basic static load rating, axial   |
| C <sub>ua</sub> | 2.950 N      | Fatigue load limit, axial         |
| n <sub>G</sub>  | 15.200 1/min | Limiting speed                    |
| n <sub>ðr</sub> | 8.100 1/min  | Reference speed                   |
|                 | 9,8 g        | Weight                            |