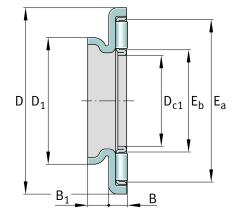

## Main Dimensions & Performance Data

| D <sub>c1</sub> | 15 mm        | Bore diameter cage                |
|-----------------|--------------|-----------------------------------|
| D               | 31 mm        | Outside diameter bearing washer   |
| В               | 3,2 mm       | Height bearing                    |
| B <sub>1</sub>  | 3,5 mm       | Height centering collar           |
| D <sub>1</sub>  | 21 mm        | Outside diameter centering collar |
| E a             | 27 mm        | Raceway dimension                 |
| E <sub>b</sub>  | 17 mm        | Raceway dimension                 |
| С               | 11.400 N     | Basic dynamic load rating, axial  |
| C <sub>0a</sub> | 36.000 N     | Basic static load rating, axial   |
| C <sub>ua</sub> | 3.650 N      | Fatigue load limit, axial         |
| n <sub>G</sub>  | 13.400 1/min | Limiting speed                    |
| n <sub>ər</sub> | 6.400 1/min  | Reference speed                   |
|                 | 10,5 g       | Weight                            |