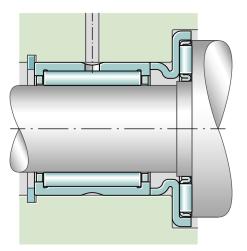

## Main Dimensions & Performance Data

| D <sub>c1</sub> | 15 mm        | Bore diameter cage                |
|-----------------|--------------|-----------------------------------|
| D               | 31 mm        | Outside diameter bearing washer   |
| В               | 3,2 mm       | Height bearing                    |
| B <sub>1</sub>  | 3,5 mm       | Height centering collar           |
| D <sub>1</sub>  | 21 mm        | Outside diameter centering collar |
| E a             | 27 mm        | Raceway dimension                 |
| E <sub>b</sub>  | 17 mm        | Raceway dimension                 |
| С               | 11.400 N     | Basic dynamic load rating, axial  |
| C <sub>0a</sub> | 36.000 N     | Basic static load rating, axial   |
| C <sub>ua</sub> | 3.650 N      | Fatigue load limit, axial         |
| n <sub>G</sub>  | 13.400 1/min | Limiting speed                    |
| n <sub>ər</sub> | 6.400 1/min  | Reference speed                   |
|                 | 10,5 g       | Weight                            |