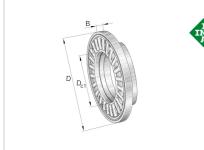

# ★ AXW25

Axial needle roller bearing

Schaeffler ID: 0001616400000

★ Preferred product

Axial needle roller bearings, single direction, AXK with axial bearing washer

### Main Dimensions & Performance Data

| D <sub>c1</sub> | 25 mm       | Bore diameter cage                |
|-----------------|-------------|-----------------------------------|
| D               | 45 mm       | Outside diameter bearing washer   |
| В               | 3,2 mm      | Height bearing                    |
| В <sub>1</sub>  | 4 mm        | Height centering collar           |
| D <sub>1</sub>  | 32 mm       | Outside diameter centering collar |
| E <sub>a</sub>  | 41 mm       | Raceway dimension                 |
| E <sub>b</sub>  | 29 mm       | Raceway dimension                 |
| С               | 14.800 N    | Basic dynamic load rating, axial  |
| C <sub>0a</sub> | 58.000 N    | Basic static load rating, axial   |
| C <sub>ua</sub> | 6.000 N     | Fatigue load limit, axial         |
| n <sub>G</sub>  | 8.600 1/min | Limiting speed                    |
| n <sub>ər</sub> | 4.550 1/min | Reference speed                   |
|                 | 20,08 g     | Weight                            |