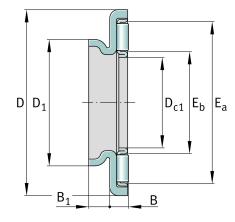

### Main Dimensions & Performance Data

| D <sub>c1</sub> | 25 mm       | Bore diameter cage                |
|-----------------|-------------|-----------------------------------|
| D               | 45 mm       | Outside diameter bearing washer   |
| В               | 3,2 mm      | Height bearing                    |
| В <sub>1</sub>  | 4 mm        | Height centering collar           |
| D <sub>1</sub>  | 32 mm       | Outside diameter centering collar |
| E <sub>a</sub>  | 41 mm       | Raceway dimension                 |
| E <sub>b</sub>  | 29 mm       | Raceway dimension                 |
| С               | 14.800 N    | Basic dynamic load rating, axial  |
| C <sub>0a</sub> | 58.000 N    | Basic static load rating, axial   |
| C <sub>ua</sub> | 6.000 N     | Fatigue load limit, axial         |
| n <sub>G</sub>  | 8.600 1/min | Limiting speed                    |
| n <sub>ər</sub> | 4.550 1/min | Reference speed                   |
|                 | 20,08 g     | Weight                            |