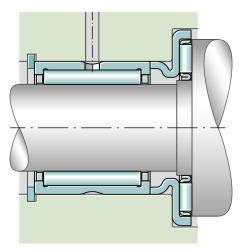

# ★ AXW25

Axial needle roller bearing

Schaeffler ID: 0001616400000

★ Preferred product

Axial needle roller bearings, single direction, AXK with axial bearing washer