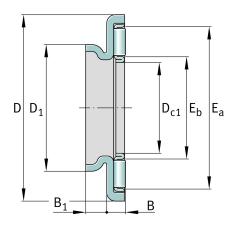

## **Main Dimensions & Performance Data**

| D <sub>c1</sub> | 30 mm       | Bore diameter cage                |
|-----------------|-------------|-----------------------------------|
| D               | 50 mm       | Outside diameter bearing washer   |
| В               | 3,2 mm      | Height bearing                    |
| B <sub>1</sub>  | 4 mm        | Height centering collar           |
| D <sub>1</sub>  | 37 mm       | Outside diameter centering collar |
| E <sub>a</sub>  | 46 mm       | Raceway dimension                 |
| E <sub>b</sub>  | 34 mm       | Raceway dimension                 |
| С               | 16.400 N    | Basic dynamic load rating, axial  |
| C <sub>0a</sub> | 70.000 N    | Basic static load rating, axial   |
| C <sub>ua</sub> | 7.200 N     | Fatigue load limit, axial         |
| n <sub>G</sub>  | 7.500 1/min | Limiting speed                    |
| n <sub>ðr</sub> | 3.800 1/min | Reference speed                   |
|                 | 23,41 g     | Weight                            |