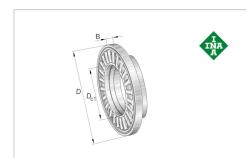

## Axial needle roller bearing

Schaeffler ID: 0001616590000

referred product

Axial needle roller bearings, single direction, AXK with axial bearing washer

## **Main Dimensions & Performance Data**

| D <sub>c1</sub> | 30 mm       | Bore diameter cage                |
|-----------------|-------------|-----------------------------------|
| D               | 50 mm       | Outside diameter bearing washer   |
| В               | 3,2 mm      | Height bearing                    |
| B <sub>1</sub>  | 4 mm        | Height centering collar           |
| D <sub>1</sub>  | 37 mm       | Outside diameter centering collar |
| E <sub>a</sub>  | 46 mm       | Raceway dimension                 |
| E <sub>b</sub>  | 34 mm       | Raceway dimension                 |
| С               | 16.400 N    | Basic dynamic load rating, axial  |
| C <sub>0a</sub> | 70.000 N    | Basic static load rating, axial   |
| C <sub>ua</sub> | 7.200 N     | Fatigue load limit, axial         |
| n <sub>G</sub>  | 7.500 1/min | Limiting speed                    |
| n <sub>ðr</sub> | 3.800 1/min | Reference speed                   |
|                 | 23,41 g     | Weight                            |