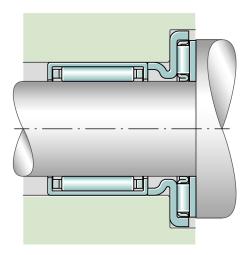

# Axial needle roller bearing

Schaeffler ID: 0001621160000

referred product

Axial needle roller bearings, single direction, AXK with axial bearing washer