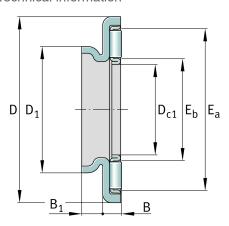

#### **Main Dimensions & Performance Data**

| D <sub>c1</sub> | 35 mm       | Bore diameter cage                |
|-----------------|-------------|-----------------------------------|
| D               | 55 mm       | Outside diameter bearing washer   |
| В               | 3,2 mm      | Height bearing                    |
| B <sub>1</sub>  | 4 mm        | Height centering collar           |
| D <sub>1</sub>  | 42 mm       | Outside diameter centering collar |
| E <sub>a</sub>  | 51 mm       | Raceway dimension                 |
| E <sub>b</sub>  | 39 mm       | Raceway dimension                 |
| С               | 17.900 N    | Basic dynamic load rating, axial  |
| C <sub>0a</sub> | 81.000 N    | Basic static load rating, axial   |
| c <sub>ua</sub> | 8.400 N     | Fatigue load limit, axial         |
| n <sub>G</sub>  | 6.600 1/min | Limiting speed                    |
| n <sub>ðr</sub> | 3.250 1/min | Reference speed                   |
|                 | 26,31 g     | Weight                            |