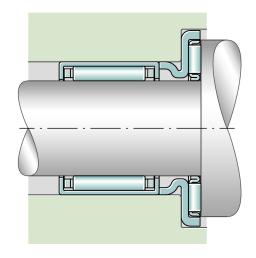

# Axial needle roller bearing

Schaeffler ID: 0001621160000

referred product

Axial needle roller bearings, single direction, AXK with axial bearing washer