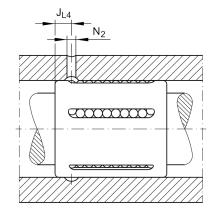

## **Mounting dimensions**

| J <sub>L4</sub> | 6 mm |
|-----------------|------|
| N <sub>2</sub>  | 2 mm |