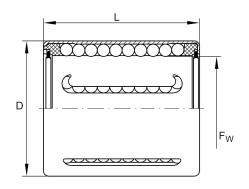

## **Main Dimensions & Performance Data**

| F <sub>w</sub>     | 8 mm    | Diameter shaft      |
|--------------------|---------|---------------------|
| D                  | 15 mm   | Outer diameter      |
| L                  | 24 mm   | Länge               |
| C <sub>min</sub>   | 410 N   | load capacity dyn.  |
| C <sub>0 min</sub> | 280 N   | load capacity stat. |
| C <sub>max</sub>   | 475 N   | load capacity dyn.  |
| C <sub>0 max</sub> | 400 N   | load capacity stat. |
|                    | 12,05 g | Weight              |
|                    |         |                     |