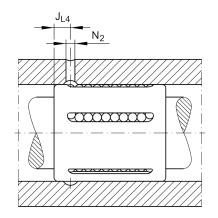

## **Mounting dimensions**

| J <sub>L4</sub> | 4 mm |
|-----------------|------|
| N <sub>2</sub>  | 2 mm |