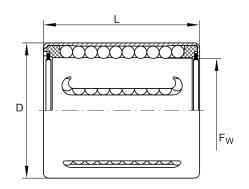

## **Main Dimensions & Performance Data**

| F <sub>w</sub>     | 6 mm  | Diameter shaft      |
|--------------------|-------|---------------------|
| D                  | 12 mm | Outer diameter      |
| L                  | 22 mm | Länge               |
| C <sub>min</sub>   | 340 N | load capacity dyn.  |
| C <sub>0 min</sub> | 240 N | load capacity stat. |
| C <sub>max</sub>   | 390 N | load capacity dyn.  |
| C <sub>0 max</sub> | 340 N | load capacity stat. |
|                    | 7,3 g | Weight              |
|                    |       |                     |