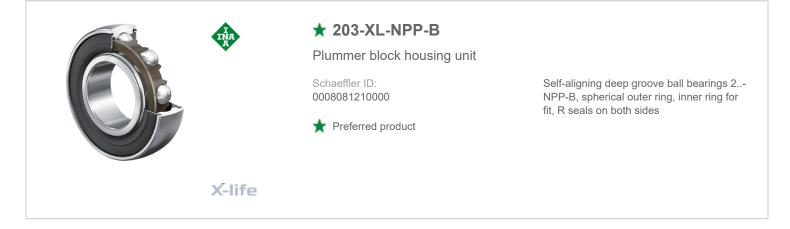

## SCHAEFFLER



## Technical information



## Main Dimensions & Performance Data

| d                     | 17 mm        | Bore diameter                         |
|-----------------------|--------------|---------------------------------------|
| D <sub>SP</sub>       | 40 mm        | Outside diameter                      |
| В                     | 12 mm        | Width                                 |
| C <sub>r</sub>        | 9.800 N      | Basic dynamic load rating, radial     |
| C <sub>0r</sub>       | 4.750 N      | Basic static load rating, radial      |
| n <sub>G Grease</sub> | 22.300 1/min | Limiting speed for grease lubrication |
|                       | 0,06 kg      | Weight                                |
| Dimensions            |              |                                       |
|