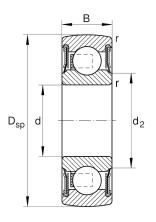

## Main Dimensions & Performance Data

| d                     | 17 mm        | Bore diameter                         |
|-----------------------|--------------|---------------------------------------|
| D <sub>SP</sub>       | 40 mm        | Outside diameter                      |
| В                     | 12 mm        | Width                                 |
| C <sub>r</sub>        | 9.800 N      | Basic dynamic load rating, radial     |
| C <sub>0r</sub>       | 4.750 N      | Basic static load rating, radial      |
| n <sub>G Grease</sub> | 22.300 1/min | Limiting speed for grease lubrication |
|                       | 0,06 kg      | Weight                                |
| Dimensions            |              |                                       |
| d <sub>2</sub>        | 22,5 mm      | Rib diameter sealing inner ring       |
|                       |              |                                       |
| Calculation factors   |              |                                       |
| f <sub>0</sub>        | 13           | Calculation factor                    |
|                       |              |                                       |