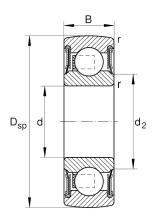

#### **Main Dimensions & Performance Data**

| d                     | 20 mm        | Bore diameter                         |
|-----------------------|--------------|---------------------------------------|
| D <sub>SP</sub>       | 47 mm        | Outside diameter                      |
| В                     | 14 mm        | Width                                 |
| C <sub>r</sub>        | 12.800 N     | Basic dynamic load rating, radial     |
| C <sub>0r</sub>       | 6.600 N      | Basic static load rating, radial      |
| n <sub>G Grease</sub> | 18.700 1/min | Limiting speed for grease lubrication |
|                       | 0,09 kg      | Weight                                |

#### **Dimensions**

d <sub>2</sub> 26,5 mm Rib diameter sealing inner ring