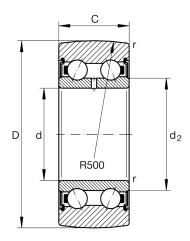

### **Main Dimensions & Performance Data**

| D                 | 68 mm       | Outside diameter                            |
|-------------------|-------------|---------------------------------------------|
| d                 | 35 mm       | Bore diameter                               |
| С                 | 20 mm       | Height                                      |
| C rw              | 17.800 N    | Basic dynamic load rating, radial           |
| C <sub>Or w</sub> | 13.700 N    | Basic static load rating, radial            |
| C urw             | 740 N       | Fatigue load limit, radial                  |
| n <sub>DG</sub>   | 4.300 1/min | Speed on permanent grease lubrication       |
| F <sub>rper</sub> | 13.700 N    | Permissible dynamic load outer ring, radial |
|                   | 0,3 kg      | Weight                                      |

### **Dimensions**

| d <sub>2</sub>   | 41,7 mm | Diameter of thrust washer            |
|------------------|---------|--------------------------------------|
| r <sub>min</sub> | 1 mm    | Minimum chamfer dimension            |
| R                | 500 mm  | Radius of outer ring outside profile |