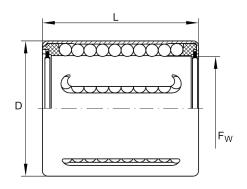

## **Main Dimensions & Performance Data**

| F <sub>w</sub>     | 25 mm   | Diameter shaft      |
|--------------------|---------|---------------------|
| D                  | 35 mm   | Outer diameter      |
| L                  | 40 mm   | Länge               |
| C <sub>min</sub>   | 2.280 N | load capacity dyn.  |
| C <sub>0 min</sub> | 1.670 N | load capacity stat. |
| C <sub>max</sub>   | 2.420 N | load capacity dyn.  |
| C <sub>0 max</sub> | 2.130 N | load capacity stat. |
|                    | 65,6 g  | Weight              |
|                    |         |                     |