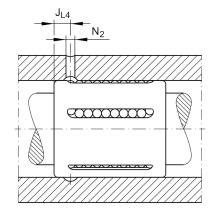

## **Mounting dimensions**

| J <sub>L4</sub> | 8 mm   |
|-----------------|--------|
| N <sub>2</sub>  | 2,5 mm |