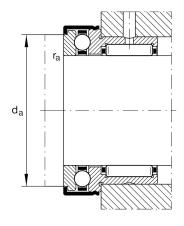

### **Mounting dimensions**

| d <sub>a</sub>     | 80,5 mm | Mounting dimension shaft shoulder |
|--------------------|---------|-----------------------------------|
| r <sub>a max</sub> | 1 mm    | Maximum recess radius             |