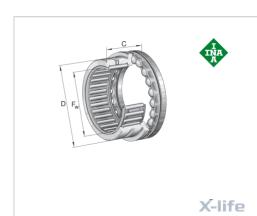

## Needle roller/axial ball bearing

Schaeffler ID: 0506052830000

referred product

Needle roller/axial ball bearings NKX, axial component, single direction, to DIN 5429, without end cap, for oil lubrication

#### **Main Dimensions & Performance Data**

| F <sub>w</sub>  | 60 mm       | Bore diameter                     |
|-----------------|-------------|-----------------------------------|
| D               | 72 mm       | Outside diameter                  |
| С               | 40 mm       | Height                            |
| C <sub>r</sub>  | 47.500 N    | Basic dynamic load rating, radial |
| C <sub>0r</sub> | 90.000 N    | Basic static load rating, radial  |
| C <sub>a</sub>  | 41.500 N    | Basic dynamic load rating, axial  |
| C <sub>0a</sub> | 113.000 N   | Basic static load rating, axial   |
| C ur            | 15.600 N    | Fatigue load limit, radial        |
| C <sub>ua</sub> | 5.600 N     | Fatigue load limit, axial         |
| n <sub>G</sub>  | 2.800 1/min | Limiting speed                    |