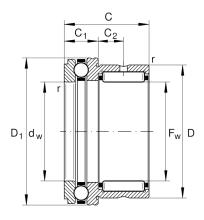

#### **Main Dimensions & Performance Data**

| F <sub>w</sub>  | 60 mm       | Bore diameter                     |
|-----------------|-------------|-----------------------------------|
| D               | 72 mm       | Outside diameter                  |
| С               | 40 mm       | Height                            |
| C <sub>r</sub>  | 47.500 N    | Basic dynamic load rating, radial |
| C <sub>0r</sub> | 90.000 N    | Basic static load rating, radial  |
| C <sub>a</sub>  | 41.500 N    | Basic dynamic load rating, axial  |
| C <sub>0a</sub> | 113.000 N   | Basic static load rating, axial   |
| C ur            | 15.600 N    | Fatigue load limit, radial        |
| C <sub>ua</sub> | 5.600 N     | Fatigue load limit, axial         |
| n <sub>G</sub>  | 2.800 1/min | Limiting speed                    |

### **Dimensions**

| D <sub>1 max</sub> | 85,2 mm | Maximum outerside diameter flange     |
|--------------------|---------|---------------------------------------|
| D <sub>2 max</sub> | 85,2 mm | Maximum outerside diameter flange     |
| C <sub>1</sub>     | 17 mm   | Width of the axial brearing component |
| C <sub>1</sub>     | 12 mm   | Distance to lubrication hole          |
| C <sub>2</sub>     | 12 mm   | Distance to lubrication hole          |
| d w                | 60 mm   | Bore diameter of shaft washer         |
| r <sub>min</sub>   | 1 mm    | Minimum chamfer dimension             |