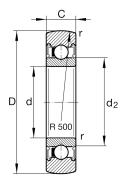

## **Main Dimensions & Performance Data**

| D                 | 52 mm       | Outside diameter                      |
|-------------------|-------------|---------------------------------------|
| d                 | 20 mm       | Bore diameter                         |
| С                 | 14 mm       | Height                                |
| Crw               | 11.300 N    | Basic dynamic load rating, radial     |
| C <sub>Or w</sub> | 5.900 N     | Basic static load rating, radial      |
| C <sub>ur w</sub> | 300 N       | Fatigue load limit, radial            |
| n <sub>DG</sub>   | 8.000 1/min | Speed on permanent grease lubrication |
|                   | 0,143 kg    | Weight                                |

## **Dimensions**

| d <sub>2</sub>   | 29 mm  | Diameter of thrust washer            |
|------------------|--------|--------------------------------------|
| r <sub>min</sub> | 1 mm   | Minimum chamfer dimension            |
| R                | 500 mm | Radius of outer ring outside profile |