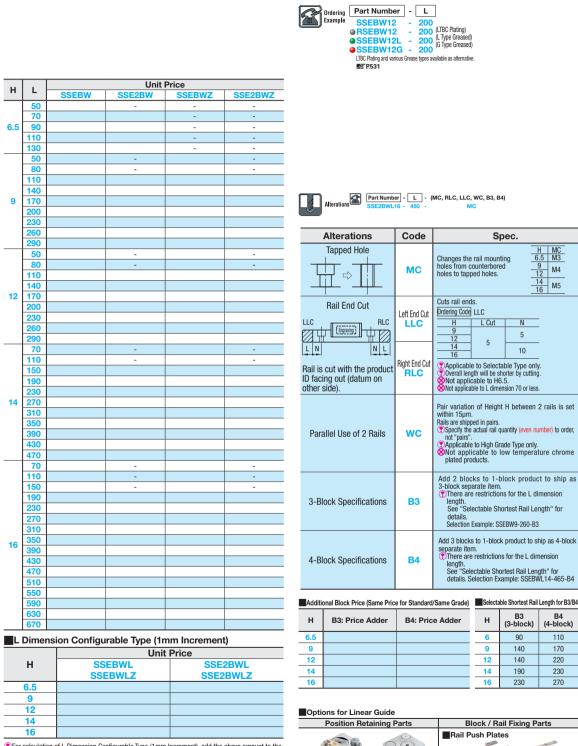

Tor calculation of L Dimension Configurable Type (1mm Increment), add the above amount to the unit price of the Selectable Type longer than, and closest to this L Dimension Configurable Type.

н

6.5

q

12

14

16

B4

110

170

220

230

270

**16** 5.8 8.5 40.2 43.6 148 0.15 2.95