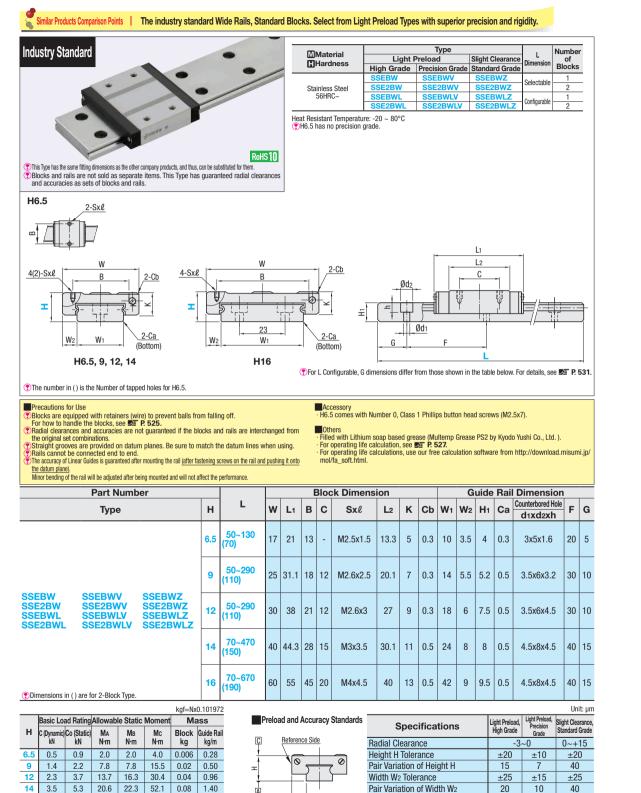

## Miniature Linear Guides - Wide Rails -

Standard Blocks, Light Preload / Slight Clearance

Pair Variation of Width W2 20 10 Running Parallelism of Plane C against Plane A See P. 525 Running Parallelism of Plane D against Plane A Slight Clearance Type has clearance (Gap) between rails and blocks.