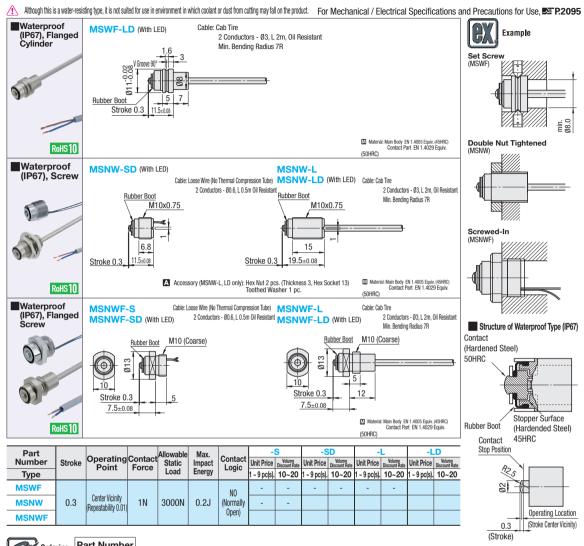

## **Contact Switches with Stoppers**

Mini, Drip-Proof (IP44) /Water-Proof (IP67)

| Part Number | Stroke | Operating<br>Point                      | Contact<br>Force | Allowable<br>Static<br>Load | Max.<br>Impact<br>Energy | Contact<br>Logic         | -S           |                         | -SD          |                         | -L           |                         | -LD          |                         |
|-------------|--------|-----------------------------------------|------------------|-----------------------------|--------------------------|--------------------------|--------------|-------------------------|--------------|-------------------------|--------------|-------------------------|--------------|-------------------------|
|             |        |                                         |                  |                             |                          |                          | Unit Price   | Volume<br>Discount Rate |
| Type        |        |                                         |                  |                             |                          |                          | 1 ~ 9 pc(s). | 10~20                   |
| MSTW        | 0.5    | Center Vicinity<br>(Repeatability 0.01) | 0.8N             | 3000N                       | 0.2J                     | NO<br>(Normally<br>Open) |              |                         |              |                         |              |                         | -            | -                       |
| MSTF        |        |                                         |                  |                             |                          |                          |              |                         |              |                         |              |                         |              |                         |
| MSN         |        |                                         |                  |                             |                          |                          |              |                         |              |                         |              |                         |              |                         |
| MSNF        |        |                                         |                  |                             |                          |                          |              |                         |              |                         |              |                         |              |                         |
| MSPM        |        |                                         |                  |                             |                          |                          |              |                         |              |                         |              |                         |              |                         |