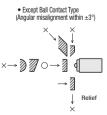

|                          |              |                         |              |                         |              |                         |              |                         |
| MSPM        |        |                                         |                  |                             |                          |                          |              |                         |              |                         |              |                         |              |                         |





Part Number

MSTW-SD
MSTF-L
MSN-S
MSNF-L
MSPM-LD

MSNWF-S

## (Common to "with LED" Type)





• Do not pull or twist the loose wires with 15N or more. Also do not pull or twist the cab tire

## Contact Method of Detected Subject (Common)

LED Lamp

ON in Operation