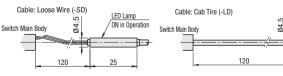

## (Common to "with LED" Type)

• Do not pull or twist the loose wires with 15N or more. Also do not pull or twist the cab tire