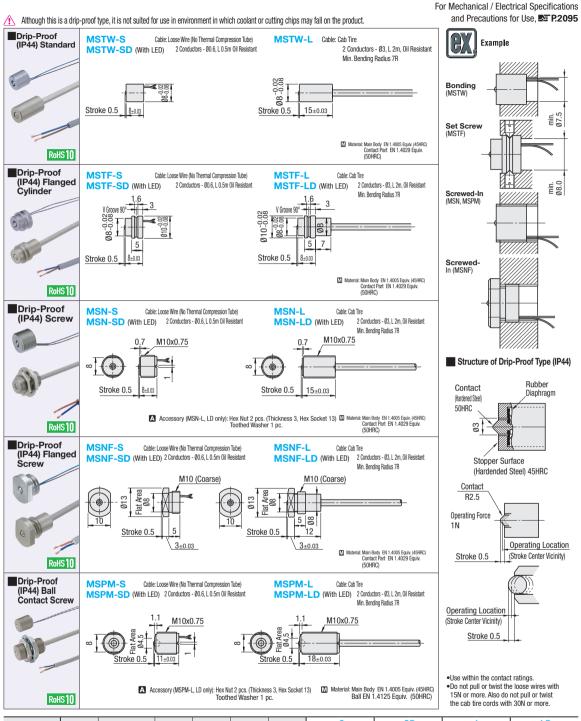

## **Contact Switches with Stoppers**

Mini, Drip-Proof (IP44) /Water-Proof (IP67)

| Part Number | Stroke | Operating<br>Point                      | Contact<br>Force | Allowable<br>Static<br>Load | Max.<br>Impact<br>Energy | Contact<br>Logic         | -S           |                         | -SD          |                         | -L           |                         | -LD          |                         |
|-------------|--------|-----------------------------------------|------------------|-----------------------------|--------------------------|--------------------------|--------------|-------------------------|--------------|-------------------------|--------------|-------------------------|--------------|-------------------------|
|             |        |                                         |                  |                             |                          |                          | Unit Price   | Volume<br>Discount Rate |
| Type        |        |                                         |                  |                             |                          |                          | 1 ~ 9 pc(s). | 10~20                   |
| MSTW        | 0.5    | Center Vicinity<br>(Repeatability 0.01) | 0.8N             | 3000N                       | 0.2J                     | NO<br>(Normally<br>Open) |              |                         |              |                         |              |                         | -            | -                       |
| MSTF        |        |                                         |                  |                             |                          |                          |              |                         |              |                         |              |                         |              |                         |
| MSN         |        |                                         |                  |                             |                          |                          |              |                         |              |                         |              |                         |              |                         |
| MSNF        |        |                                         |                  |                             |                          |                          |              |                         |              |                         |              |                         |              |                         |
| MSPM        |        |                                         |                  |                             |                          |                          |              |                         |              |                         |              |                         |              |                         |

Part Number

MSTW-SD
MSTF-L
MSN-S
MSNF-L
MSPM-LD

MSNWF-S