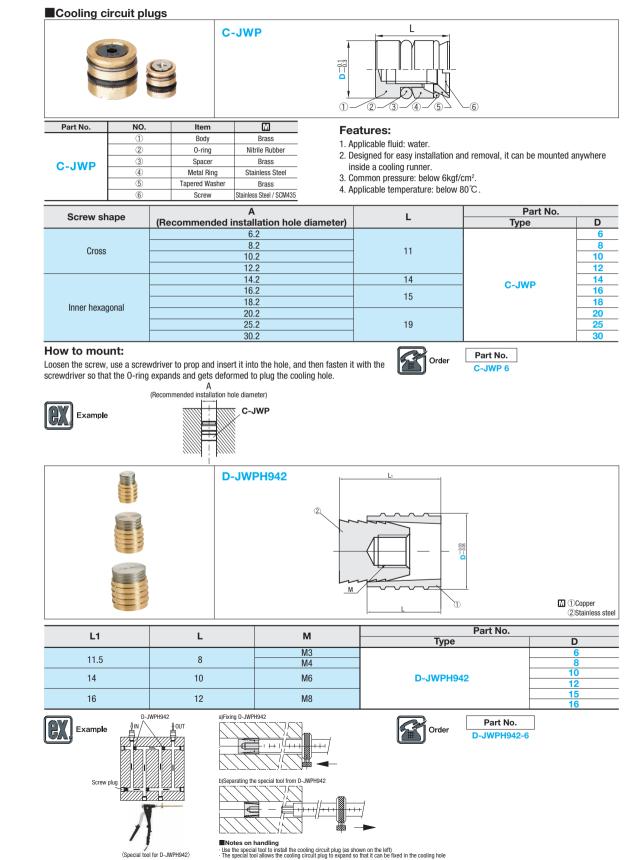

## **COOLING CIRCUIT PLUGS** -BLANK TYPE-

## **COOLING CIRCUIT PLUGS**

-STANDARD TYPE / COMBINED TYPE-

(Special tool for D-JWPH942)





|              | •  | 5 | -  | iii/Xi   | Туре   | D  |
|--------------|----|---|----|----------|--------|----|
| D-0RZ3.8-1.5 |    | 4 |    | M8 ×0.75 |        | 6  |
| D-0RZ5.8-1.5 | 8  | 5 | 56 | M10×1.0  | D-JWPB | 8  |
| D-0RZ7.5-1.5 |    | 7 | 00 | M14×1.5  | D-JWPD | 10 |
| D-0RZ9.5-1.5 | 10 | 8 |    | M16×1.5  |        | 12 |

Part No. Ordei **D-JWPB6** 









Process the inner diameter according to the ejector pin size for application method no. 2. Also process the outer diameter to reduce cooling water pressure drop.

Inner diameter after processed is up to dmax. and outer diameter after processed is up to Dmin.



| D  | dmax. | Dmin. |
|----|-------|-------|
| 6  | 2.5   | 5.5   |
| 8  | 4     | 7.5   |
| 10 | 6     | 9.5   |
| 12 | 8     | 11.5  |