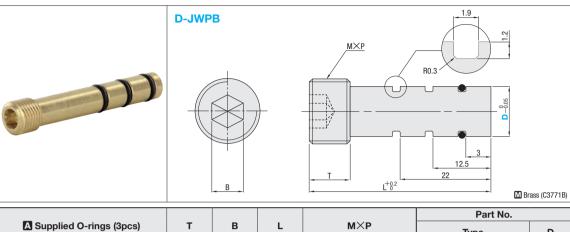

## **COOLING CIRCUIT PLUGS**

-STANDARD TYPE / COMBINED TYPE-

(Special tool for D-JWPH942)

|              | •  | 5 | -  | iii/Xi   | Туре   | D  |
|--------------|----|---|----|----------|--------|----|
| D-0RZ3.8-1.5 |    | 4 |    | M8 ×0.75 |        | 6  |
| D-0RZ5.8-1.5 | 8  | 5 | 56 | M10×1.0  | D-JWPB | 8  |
| D-0RZ7.5-1.5 |    | 7 | 00 | M14×1.5  | D-JWPD | 10 |
| D-0RZ9.5-1.5 | 10 | 8 |    | M16×1.5  |        | 12 |