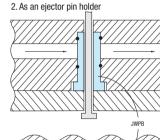

Part No. Ordei **D-JWPB6** 

Process the inner diameter according to the ejector pin size for application method no. 2. Also process the outer diameter to reduce cooling water pressure drop.

Inner diameter after processed is up to dmax. and outer diameter after processed is up to Dmin.

| D  | dmax. | Dmin. |
|----|-------|-------|
| 6  | 2.5   | 5.5   |
| 8  | 4     | 7.5   |
| 10 | 6     | 9.5   |
| 12 | 8     | 11.5  |