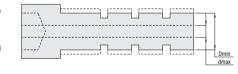

Part No. Ordei **D-JWPB6** 

Process the inner diameter according to the ejector pin size for application method no. 2. Also process the outer diameter to reduce cooling water pressure drop.

Inner diameter after processed is up to dmax. and outer diameter after processed is up to Dmin.

| D  | dmax. | Dmin. |
|----|-------|-------|
| 6  | 2.5   | 5.5   |
| 8  | 4     | 7.5   |
| 10 | 6     | 9.5   |
| 12 | 8     | 11.5  |