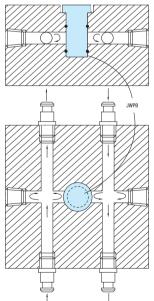

Part No. Ordei **D-JWPB6** 

Process the inner diameter according to the ejector pin size for application method no. 2. Also process the outer diameter to reduce cooling water pressure drop.

Inner diameter after processed is up to dmax. and outer diameter after processed is up to Dmin.

| D  | dmax. | Dmin. |
|----|-------|-------|
| 6  | 2.5   | 5.5   |
| 8  | 4     | 7.5   |
| 10 | 6     | 9.5   |
| 12 | 8     | 11.5  |