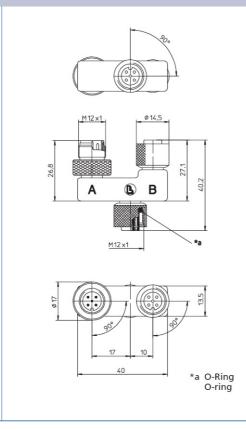

| https://e-catalog.hirschmann.com:443/link/57078-24228-256254-57229-218892-219241-219410-219479/en/conf/uistate |                                                                                                                                                        |
|----------------------------------------------------------------------------------------------------------------|--------------------------------------------------------------------------------------------------------------------------------------------------------|
| Name                                                                                                           | 0906 UTP 101                                                                                                                                           |
|                                                                                                                | Assortion CANopan                                                                                                                                      |
| B                                                                                                              | T-connector, M12 female with M12 male and M12 female connector, 5 poles, especially suitable for DeviceNet and CANopen modules with M12 bus connection |
| Delivery informations                                                                                          | l su d'abb                                                                                                                                             |
| Availability                                                                                                   | available                                                                                                                                              |
| Product description                                                                                            | 0000 UTD 101                                                                                                                                           |
| Type                                                                                                           | 0906 UTP 101                                                                                                                                           |
| Order No.                                                                                                      | 7843                                                                                                                                                   |
| Description                                                                                                    | T-connector, M12 female with M12 male and M12 female connector, 5 poles, especially suitable for DeviceNet and CANopen modules with M12 bus connection |
| Number of contacts                                                                                             | 5                                                                                                                                                      |
| Color of housing                                                                                               | black                                                                                                                                                  |
| Product characteristics                                                                                        | Vibration resistance, Oil resistance                                                                                                                   |
| Classification                                                                                                 |                                                                                                                                                        |
| Belden brand                                                                                                   | Lumberg-Automation                                                                                                                                     |
| Environmental conditions                                                                                       |                                                                                                                                                        |
| Environmental temperature                                                                                      | -25 °C 90 °C                                                                                                                                           |
| Degree of protection (IP), mounted                                                                             | IP67                                                                                                                                                   |
| Pollution degree                                                                                               | 3                                                                                                                                                      |
| Materials                                                                                                      |                                                                                                                                                        |
| Housing material / Molded body                                                                                 | TPU                                                                                                                                                    |
| Contact bearer material                                                                                        | TPU                                                                                                                                                    |
| Contact material                                                                                               | CuZn                                                                                                                                                   |
| Contact material - Surface refinement                                                                          | pre-nickeled and gold-plated                                                                                                                           |
| Knurled screw / nut material                                                                                   | CuZn                                                                                                                                                   |
| Sealing material                                                                                               | FKM                                                                                                                                                    |
| Electrical data                                                                                                |                                                                                                                                                        |
| Contact resistance                                                                                             | $\leq 5 \text{ m}\Omega$                                                                                                                               |
| Rated current In                                                                                               | 4 A per outlet / 4 A max. at 40 °C                                                                                                                     |
| Nominal voltage                                                                                                | 60 V                                                                                                                                                   |
| Test voltage                                                                                                   | 1.5 kV eff./60 s                                                                                                                                       |
| Insulation resistance                                                                                          | > 1 GΩ                                                                                                                                                 |

https://e-catalog.hirschmann.com:443/link/57078-24228-256254-57229-218892-219241-219410-219479/en/conf/uistate

**Picture** 

Drawing