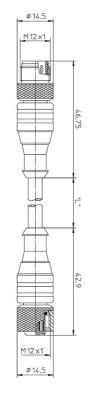

| Industrial Connecting Solutions: Cables and Adapters: Connecting and Data Cables: M8, M12, M23, Valve Connectors - Connecting Cables: M12 Male Connector on M12 Female Connector: RST-RKT |                                 |  |
|-------------------------------------------------------------------------------------------------------------------------------------------------------------------------------------------|---------------------------------|--|
| http://www.e-catalog.beldensolutions.com/link/57078-24228-256254-248344-248345-248349-250841/en/RST4_RKT44_225_0200/uistate                                                               |                                 |  |
| Nominal voltage                                                                                                                                                                           | 240 V                           |  |
| Rated voltage                                                                                                                                                                             | 250 V                           |  |
| Test voltage                                                                                                                                                                              | 2.0 kV eff./60 s                |  |
| Insulation resistance                                                                                                                                                                     | >16Ω                            |  |
| Approvals                                                                                                                                                                                 |                                 |  |
| Approvals                                                                                                                                                                                 | UL                              |  |
| RoHS 2002/95/EG compliant                                                                                                                                                                 | yes                             |  |
| Cable                                                                                                                                                                                     |                                 |  |
| Cable length                                                                                                                                                                              | 2 m                             |  |
| Cable number                                                                                                                                                                              | 225                             |  |
| Cable description                                                                                                                                                                         | Cable for sensors and actuators |  |
| Color of jacket                                                                                                                                                                           | black                           |  |
| Material of outer jacket                                                                                                                                                                  | PUR                             |  |
| Without halogens as in EN 50267-2-3                                                                                                                                                       | ✓                               |  |
| shielded                                                                                                                                                                                  | ×                               |  |
| welding spark proof                                                                                                                                                                       | ×                               |  |
| Outer diameter of the cable                                                                                                                                                               | 4.7 mm                          |  |
| Number of conductors                                                                                                                                                                      | 4                               |  |
| Cable design                                                                                                                                                                              | 4 x 0.34 mm <sup>2</sup>        |  |
| Conductor design                                                                                                                                                                          | 43 x ø 0.10 mm                  |  |
| Flame resistant according to standard                                                                                                                                                     | yes                             |  |
| Picture                                                                                                                                                                                   |                                 |  |
| Drawing                                                                                                                                                                                   |                                 |  |