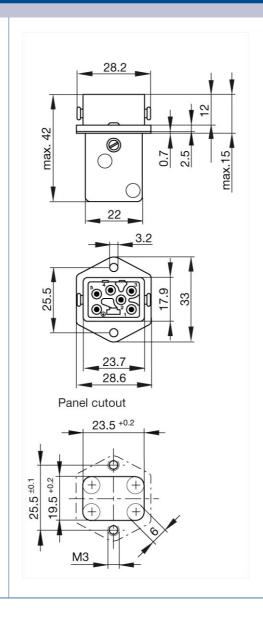

livery and accessories                                                                  |                                                                            |
| Accessories to order separately                                                                    | safety brackets STASI 3,                                                   |
|                                                                                                    |                                                                            |



order no. 732 045-001



Industrial Connecting Solutions:Rectangular Connectors:Power Connectors (ST series):Panel-mounted connector:STASEI 5 grau/grey http://www.e-catalog.beldensolutions.com/link/57078-24228-256261-24351-24356-36012/en/conf/uistate

Picture

Drawing



## **Belden Deutschland GmbH**

Im Gewerbepark 2 58579 Schalksmühle Germany

Phone: +49 7127/14-1806 E-Mail: icos-sales@belden.com





The information published in the websites has been compiled as carefully as possible. It is subject to alteration without notice in technical as well as in price-related/commercial respect. The complete information and data were available on user documentation. Mandatory information can only be obtained by a concrete query.