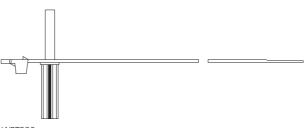

### • T18RSA

### **Features and Benefits**

This cable tie and integral self adhesive base ensures a firm securement of wiring bundles to a variety of materials. The T18RSA is both quick and easy to install.

# **Application**

Ideal for use in a variety of clean applications.

| Technical Table |        |               |              |                  |                                    |          |              |  |  |
|-----------------|--------|---------------|--------------|------------------|------------------------------------|----------|--------------|--|--|
| Article-No.     | Туре   | Length<br>(L) | Width<br>(W) | Bundle<br>Ø max. | Min. Tensile strength for ties (N) | Material | Colour       |  |  |
| 148-00001       | T18RSA | 100           | 2.5          | 16.0             | 80                                 | PA66     | Natural (NA) |  |  |