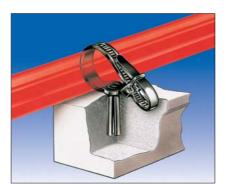

## **Application**

Simply drill an 8mm hole and knock in the peg. Used to fasten cables, pipes or hoses in place.

Wall plug tie in application.

| Material Data            |                                                     |
|--------------------------|-----------------------------------------------------|
| Material                 | Polyamide 6.6 High Impact Modified (PA66HIR)        |
| Operating<br>Temperature | -40 °C to +80 °C Continuous,<br>(+105 °C for 500 h) |
| Flammability             | UL94 HB                                             |
|                          |                                                     |