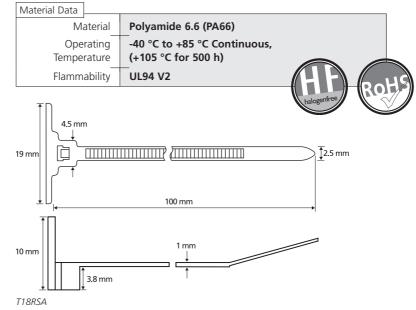

### **Features and Benefits**

This cable tie and integral self adhesive base ensures a firm securement of wiring bundles to a variety of materials. The T18RSA is both quick and easy to install.

# **Application**

Ideal for use in a variety of clean applications.

| Technical Table |        |               |              |                  |                                    |          |              |  |  |
|-----------------|--------|---------------|--------------|------------------|------------------------------------|----------|--------------|--|--|
| Article-No.     | Туре   | Length<br>(L) | Width<br>(W) | Bundle<br>Ø max. | Min. Tensile strength for ties (N) | Material | Colour       |  |  |
| 148-00001       | T18RSA | 100           | 2.5          | 16.0             | 80                                 | PA66     | Natural (NA) |  |  |

All dimensions in mm. Subject to technical changes.