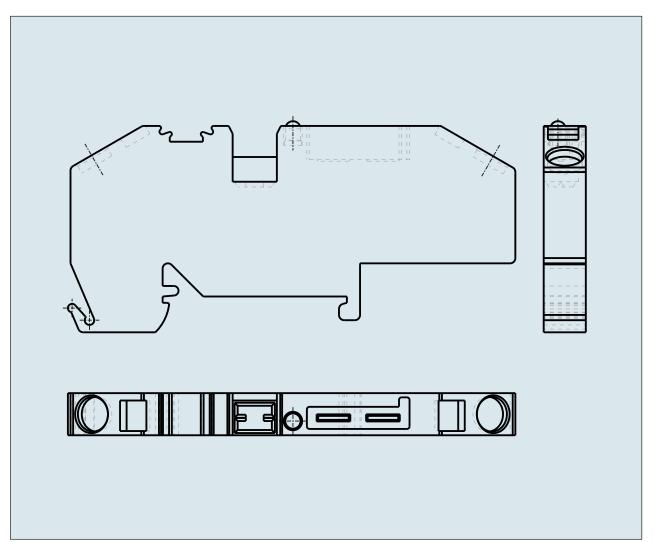

2-Conductor fuse terminal block formini-automotive blade-type fuses with testing facility 12 V 282-698/281-429

© 1992 - 2011 CADENAS GmbH

2-Conductor fuse terminal block formini-automotive blade-type fuses with testing facility 12 V 282-698/281-429