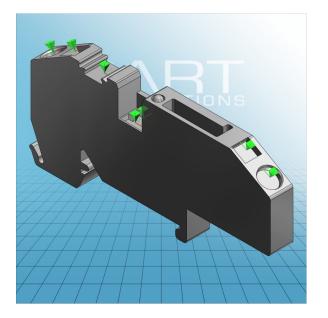

2-Conductor fuse terminal block formini-automotive blade-type fuses with testing facility 12 V 282-698/281-429

© 1992 - 2011 CADENAS GmbH

2-Conductor fuse terminal block formini-automotive blade-type fuses with testing facility 12 V 282-698/281-429