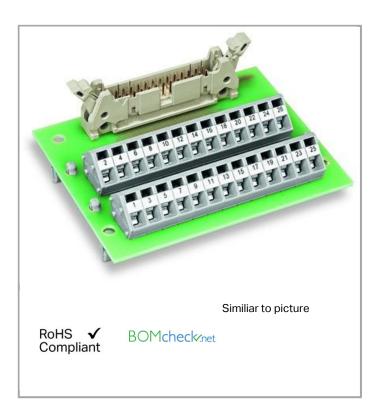

# Data sheet | Item number: 289-409 Interface module; with male connector per DIN 41651; 64-pole

www.wago.com/289-409

### **Connection data**

| No. of poles        | 64     |
|---------------------|--------|
| Connection type (1) | System |

## Data sheet | Item number: 289-409

www.wago.com/289-409

| 64                                                |
|---------------------------------------------------|
| Pluggable connector per DIN 41651; male connector |
| Vertical                                          |
| Field                                             |
| 64                                                |
| PCB terminal blocks, 2-row                        |
| CAGE CLAMP <sup>®</sup>                           |
| WAGO 236 Series Series                            |
| 0.08 2.5 mm² / 28 12 AWG                          |
| 0.08 2.5 mm² / 28 12 AWG                          |
| 5 6 mm / 0.2 0.24 lnch                            |
| 12 AWG: THHN, THWN                                |
| 3 / 50 mating cycles                              |
|                                                   |

#### Mechanical data

| Type of mounting | DIN-35 rail            |
|------------------|------------------------|
| Housing design   | PCB with mounting feet |