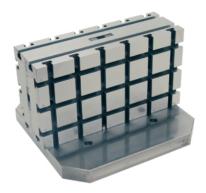

## **Product Description**

The modular clamping angle is a unit consisting of a support plate and two base plates. Assembly or disassembly is possible within a very short time. The base plates used correspond to the respective standard version.