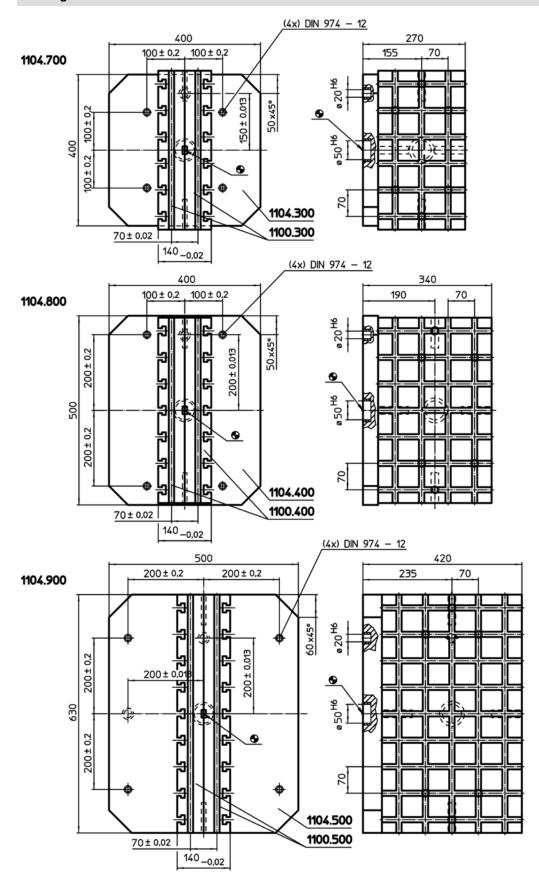

# Clamping Angles∙ modular design 1104.900



## **Product Description**

The modular clamping angle is a unit consisting of a support plate and two base plates. Assembly or disassembly is possible within a very short time. The base plates used correspond to the respective standard version.

#### Material

#### **Body**

• Grey cast iron GG

## Base plate

· Steel, case-hardened, ground



Page 1 of 3 Published on: 18.10.2017

www.halder.com

## **Drawing**



## **Order information**

| System | i i  | Art. No. |
|--------|------|----------|
|        | [kg] |          |
| V70    | 299  | 1104.900 |



Page 3 of 3 Published on: 18.10.2017