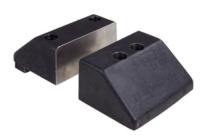

#### **Product Description**

- For self-made special jawsChamfer provides very good accessibility to the workpiece

ے

#### **Material**

• Ductile cast iron (GGG 40)