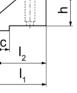

#### Drawing

picture 1

picture 2

b

## Order information

| Jaw width                |      | Dim            | T.             | Art. No. |     |      |          |  |  |
|--------------------------|------|----------------|----------------|----------|-----|------|----------|--|--|
|                          | b    | l <sub>1</sub> | l <sub>2</sub> | h        | c   | -    |          |  |  |
| [mm]                     | [mm] |                |                |          | [g] |      |          |  |  |
| Jaw, movable – picture 2 |      |                |                |          |     |      |          |  |  |
| 125                      | 124  | 94,5           | 42             | 58       | 24  | 3800 | 1701.170 |  |  |