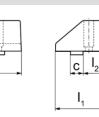

#### Drawing

picture 1

picture 2

b

## Order information

| Jaw width                |      | Dim            | T.             | Art. No. |     |      |          |  |  |
|--------------------------|------|----------------|----------------|----------|-----|------|----------|--|--|
|                          | b    | l <sub>1</sub> | l <sub>2</sub> | h        | c   | -    |          |  |  |
| [mm]                     | [mm] |                |                |          | [g] |      |          |  |  |
| Jaw, movable – picture 2 |      |                |                |          |     |      |          |  |  |
| 125                      | 124  | 94,5           | 42             | 58       | 24  | 3800 | 1701.170 |  |  |