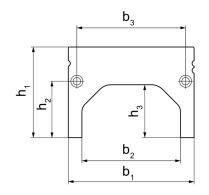

## **Drawing**

## **Order information**

| Dimensions            |                |                |     |                |                |                | I   | Art. No. |
|-----------------------|----------------|----------------|-----|----------------|----------------|----------------|-----|----------|
| <b>b</b> <sub>1</sub> | b <sub>2</sub> | b <sub>3</sub> | I   | h <sub>1</sub> | h <sub>2</sub> | h <sub>3</sub> | _   |          |
| [mm]                  |                |                |     |                |                |                | [g] |          |
| 125                   | 98             | 108            | 7,6 | 70             | 56             | 53             | 227 | 1704.500 |