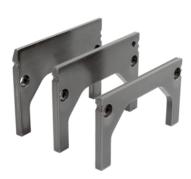

# **Insertable Plates**

1704.500

## **Product Description**

- Three support heights
- For levelling the workpiece on the five-sided machining jaws
  Ground to high accuracy
- Supplied without M 6 x 8 mm mounting screws (Art. No. 1704.600)
  This product is supplied as a pair

#### Material

· Steel, hardened