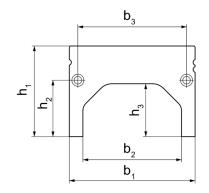

## **Drawing**

## **Order information**

| Dimensions            |                |                |     |                |                |                | I   | Art. No. |
|-----------------------|----------------|----------------|-----|----------------|----------------|----------------|-----|----------|
| <b>b</b> <sub>1</sub> | b <sub>2</sub> | b <sub>3</sub> | I   | h <sub>1</sub> | h <sub>2</sub> | h <sub>3</sub> | _   |          |
| [mm]                  |                |                |     |                |                |                | [g] |          |
| 125                   | 98             | 108            | 7,6 | 85             | 56             | 53             | 333 | 1704.510 |