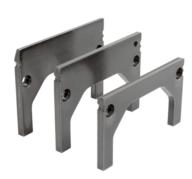

## **Product Description**

- Three support heights
- For levelling the workpiece on the five-sided machining jaws
  Ground to high accuracy
- Supplied without M 6 x 8 mm mounting screws (Art. No. 1704.600)
  This product is supplied as a pair

#### Material

· Steel, hardened